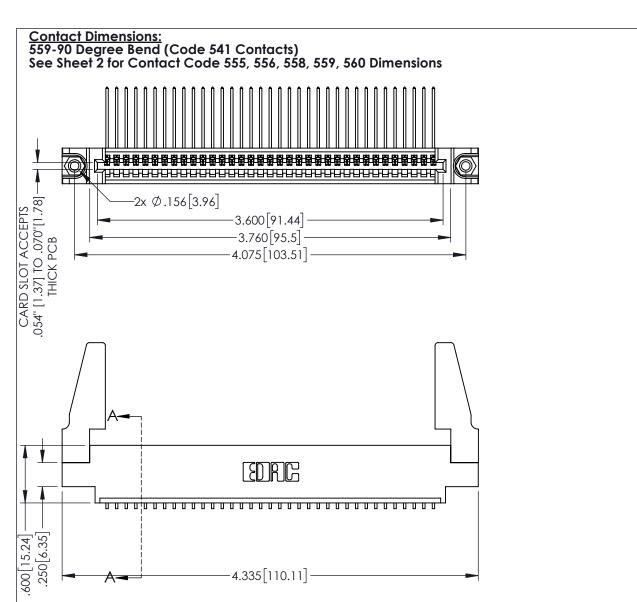

1

POINT OF CONTACT 330[8.38] CARD SLOT SECTION A-A

345/395 SERIES CARD EDGE CONNECTOR PART NUMBER: 345-035-559-688

YOUR CONNECTION TO QUALITY & SERVICE

| DRAWN: R.STA.MONICA | DATE:MAY.16/2017 |
|---------------------|------------------|
| CHECKED:            | DATE:            |
| SCALE: 1:1          | SHEET 1 OF 2     |
| DRAWING NUMBER      | ISSUE            |
| 345-ENG-MASTER      | 1                |

ACAD REFERENCE NO. 345-ENG-MASTER

INSULATOR MATERIAL: THERMOPLASTIC PBT BLACK, UL 94V-0

CONTACT MATERIAL; COPPER TIN ALLOY

CONTACT PLATING: GOLD ON THE MATING AREA, TIN PLATING ON THE CONTACT TAILS, NICKEL UNDERPLATE