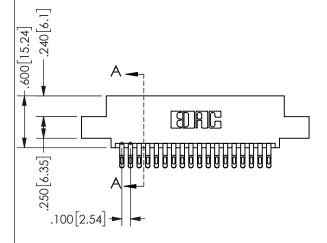

## <u>Contact Dimensions:</u> 555-Extender Board Bend (Code 500 Contacts) See Sheet 2 for Contact Code 555, 556, 558, 559, 560 Dimensions

.330[8.38] .160[4.06] POINT OF CONTACT

## SECTION A-A

345/395 SERIES CARD EDGE CONNECTOR PART NUMBER: 345-036-555-504

EDAC INC TORONTO, ONTARIO CANADA

YOUR CONNECTION TO QUALITY & SERVICE W

THESE DRAWINGS AND SPECIFICATIONS ARE THE PROPERTY OF EDAC INC.,AMD SHALL NOT BE REPRODUCED,OR COPIED OR USED AS THE BASIS FOR THE MANUFACTURE OR SALE OF APPARATUS WITHOUT WRITTEN PERMISSION.