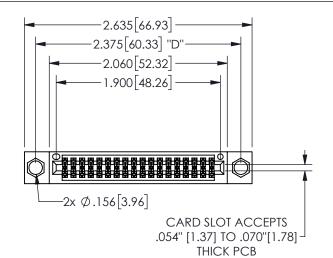

## SECTION A-A

345/395 SERIES CARD EDGE CONNECTOR PART NUMBER: 345-036-555-504

EDAC INC TORONTO, ONTARIO CANADA

YOUR CONNECTION TO QUALITY & SERVICE W

THESE DRAWINGS AND SPECIFICATIONS ARE THE PROPERTY OF EDAC INC.,AMD SHALL NOT BE REPRODUCED,OR COPIED OR USED AS THE BASIS FOR THE MANUFACTURE OR SALE OF APPARATUS WITHOUT WRITTEN PERMISSION.

| ACAD REFERENCE NO.  | 345-ENG-MASTER   |
|---------------------|------------------|
| DRAWN: R.STA.MONICA | DATE:MAY.16/2017 |
| CHECKED:            | DATE:            |
| SCALE: NTS          | SHEET 1 OF 2     |
| DRAWING NUMBER      | ISSUE            |
| 345-ENG-MASTER      | 1                |
|                     |                  |