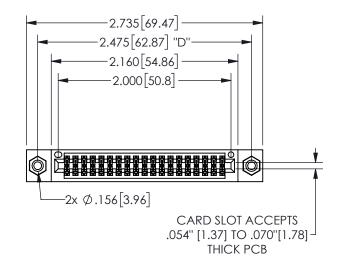

## SECTION A-A

345/395 SERIES CARD EDGE CONNECTOR PART NUMBER: 345-038-524-208

**EDAC INC** TORONTO, ONTARIO CANADA

THESE DRAWINGS AND SPECIFICATIONS ARE THE PROPERTY OF EDAC INC.,AND SHALL NOT BE REPRODUCED, OR COPIED OR USED AS THE BASIS FOR THE MANUFACTURE OR SALE OF APPARATUS WITHOUT WRITTEN PERMISSION.

| ACAD REFERENCE NO.  | 345-ENG-MASTER   |  |
|---------------------|------------------|--|
| DRAWN: R.STA.MONICA | DATE:MAY.16/2017 |  |
| CHECKED:            | DATE:            |  |
| SCALE: NTS          | SHEET 1 OF 2     |  |
| DRAWING NUMBER      | ISSUE            |  |
| 345-ENG-MASTER      | 1                |  |
|                     |                  |  |