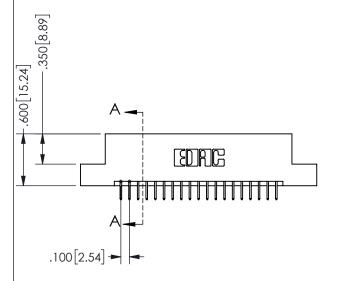

.160 4.06 .330[8.38] POINT OF CARD SLOT CONTACT .370 9.4

ORIGINAL 1

ISSUE NUMBER

**Contact Code 558** 

Contact Code 559

**Contact Code 560** 

INSULATOR MATERIAL: THERMOPLASTIC POLYESTER, UL 94V-0 DAP MATERIAL AVAILABLE UPON REQUEST

CONTACT MATERIAL; COPPER ALLOY CONTACT PLATING: GOLD ON THE MATING AREA, TIN PLATING ON THE CONTACT TAILS, NICKEL UNDERPLATE

|  | ACAD REFERENCE NO.  | 345-ENG-MASTER   |        |  |
|--|---------------------|------------------|--------|--|
|  | DRAWN: R.STA.MONICA | DATE:MAY.16/2017 |        |  |
|  | CHECKED:            | DATE:            |        |  |
|  | SCALE: 1:1          | SHEET            | 2 OF 2 |  |
|  | DRAWING NUMBER      |                  | ISSUE  |  |
|  | 345-ENG-MASTER      |                  | 1      |  |