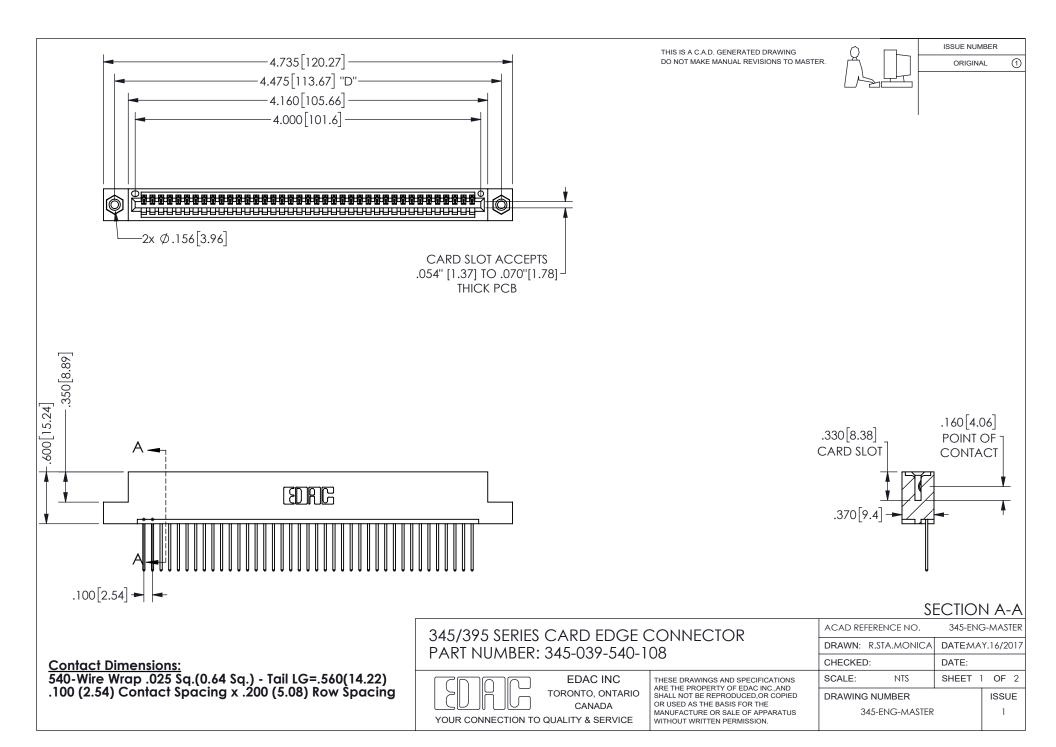

ISSUE NUMBER ORIGINAL

1

**Contact Code 558** 

Contact Code 559

Contact Code 560

INSULATOR MATERIAL: THERMOPLASTIC POLYESTER, UL 94V-0 DAP MATERIAL AVAILABLE UPON REQUEST

CONTACT MATERIAL; COPPER ALLOY

CONTACT PLATING: GOLD ON THE MATING AREA, TIN PLATING ON THE CONTACT TAILS, NICKEL UNDERPLATE

## 345/395 SERIES CARD EDGE CONNECTOR CONTACT CODE 555,556,558,559,560 DIMENSIONS

YOUR CONNECTION TO QUALITY & SERVICE

**EDAC INC** TORONTO, ONTARIO CANADA

THESE DRAWINGS AND SPECIFICATIONS ARE THE PROPERTY OF EDAC INC.,AND SHALL NOT BE REPRODUCED, OR COPIED OR USED AS THE BASIS FOR THE MANUFACTURE OR SALE OF APPARATUS WITHOUT WRITTEN PERMISSION.

| ACAD REFERENCE NO.  | 345-ENG-MASTER   |
|---------------------|------------------|
| DRAWN: R.STA.MONICA | DATE:MAY.16/2017 |
| CHECKED:            | DATE:            |
| SCALE: 1:1          | SHEET 2 OF 2     |
| DRAWING NUMBER      | ISSUE            |
| 345-ENG-MASTER      | 1                |