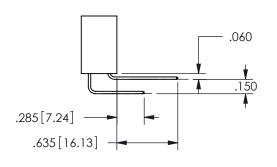

THIS IS A C.A.D. GENERATED DRAWING DO NOT MAKE MANUAL REVISIONS TO MASTER.

ISSUE NUMBER

ORIGINAL

1

.160 4.06 .330[8.38] POINT OF CARD SLOT CONTACT .370 9.4

-.180[4.57] 600 15.24 EDRG .250[6.35] .100[2.54]

<u>Contact Dimensions:</u>
524-P.C. Tail .018 Sq.(0.46 Sq.) - Tail LG=.175(4.45)
.100 (2.54) Contact Spacing x .200 (5.08) Row Spacing

SECTION A-A

ISSUE NUMBER ORIGINAL

1

**Contact Code 558** 

Contact Code 559

**Contact Code 560** 

INSULATOR MATERIAL: THERMOPLASTIC POLYESTER, UL 94V-0

DAP MATERIAL AVAILABLE UPON REQUEST

CONTACT MATERIAL; COPPER ALLOY

CONTACT PLATING: GOLD ON THE MATING AREA, TIN PLATING ON THE CONTACT TAILS, NICKEL UNDERPLATE

345/395 SERIES CARD EDGE CONNECTOR CONTACT CODE 555,556,558,559,560 DIMENSIONS