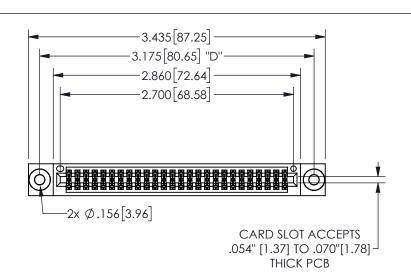

345/395 SERIES CARD EDGE CONNECTOR PART NUMBER: 345-052-524-803

YOUR CONNECTION TO QUALITY & SERVICE

**EDAC INC** TORONTO, ONTARIO CANADA

THESE DRAWINGS AND SPECIFICATIONS ARE THE PROPERTY OF EDAC INC.,AND SHALL NOT BE REPRODUCED,OR COPIED OR USED AS THE BASIS FOR THE MANUFACTURE OR SALE OF APPARATUS WITHOUT WRITTEN PERMISSION.

THIS IS A C.A.D. GENERATED DRAWING DO NOT MAKE MANUAL REVISIONS TO MASTER.

ISSUE NUMBER

ORIGINAL

1

.160 4.06 .330[8.38] POINT OF CARD SLOT CONTACT .370 9.4

-.180[4.57] 600 15.24 EDRG .250[6.35] .100[2.54]

<u>Contact Dimensions:</u>
524-P.C. Tail .018 Sq.(0.46 Sq.) - Tail LG=.175(4.45)
.100 (2.54) Contact Spacing x .200 (5.08) Row Spacing