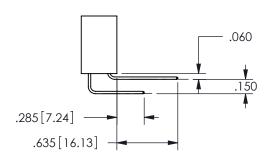

THIS IS A C.A.D. GENERATED DRAWING DO NOT MAKE MANUAL REVISIONS TO MASTER.

ISSUE NUMBER

ORIGINAL

1

.160 4.06 .330[8.38] POINT OF CARD SLOT CONTACT .370 9.4 .150[3.81]

<u>Contact Dimensions:</u>
559-90 Degree Bend (Code 541 Contacts)
See Sheet 2 for Contact Code 555, 556, 558, 559, 560 **Dimensions** 