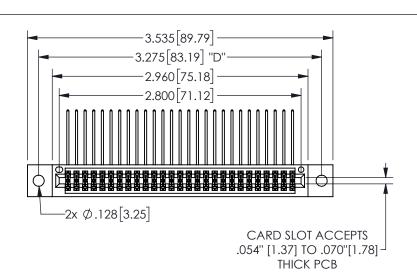

345/395 SERIES CARD EDGE CONNECTOR PART NUMBER: 345-054-559-502

YOUR CONNECTION TO QUALITY & SERVICE

**EDAC INC** TORONTO, ONTARIO CANADA

THESE DRAWINGS AND SPECIFICATIONS ARE THE PROPERTY OF EDAC INC.,AND SHALL NOT BE REPRODUCED,OR COPIED OR USED AS THE BASIS FOR THE MANUFACTURE OR SALE OF APPARATUS WITHOUT WRITTEN PERMISSION.

|                     | 01     |                  | 1 / 1 / 1 |
|---------------------|--------|------------------|-----------|
| ACAD REFERENCE NO.  |        | 345-ENG-MASTER   |           |
| DRAWN: R.STA.MONICA |        | DATE:MAY.16/2017 |           |
| CHECKED:            |        | DATE:            |           |
| SCALE:              | NTS    | SHEET 1          | OF 2      |
| DRAWING I           | NUMBER |                  | ISSUE     |
| 345-ENG-MASTER      |        |                  | 1         |