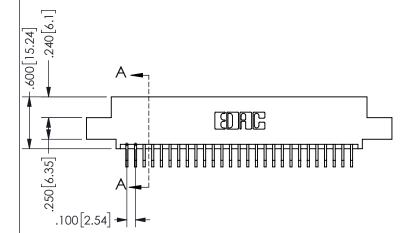

SECTION A-A

ISSUE NUMBER ORIGINAL

1

**Contact Code 558** 

Contact Code 559

**Contact Code 560** 

INSULATOR MATERIAL: THERMOPLASTIC POLYESTER, UL 94V-0

DAP MATERIAL AVAILABLE UPON REQUEST

CONTACT MATERIAL; COPPER ALLOY

CONTACT PLATING: GOLD ON THE MATING AREA, TIN PLATING ON THE CONTACT TAILS, NICKEL UNDERPLATE

345/395 SERIES CARD EDGE CONNECTOR CONTACT CODE 555,556,558,559,560 DIMENSIONS