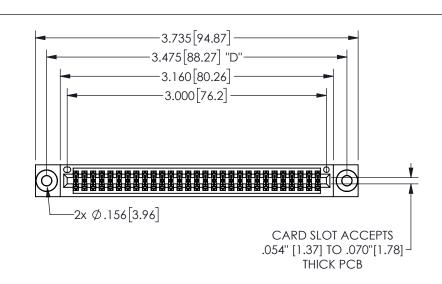

345/395 SERIES CARD EDGE CONNECTOR PART NUMBER: 345-058-542-503

YOUR CONNECTION TO QUALITY & SERVICE

**EDAC INC** TORONTO, ONTARIO CANADA

THESE DRAWINGS AND SPECIFICATIONS ARE THE PROPERTY OF EDAC INC.,AND SHALL NOT BE REPRODUCED,OR COPIED OR USED AS THE BASIS FOR THE MANUFACTURE OR SALE OF APPARATUS WITHOUT WRITTEN PERMISSION.

| ACAD REFERENCE NO.  |               | 345-ENG-MASTER   |       |
|---------------------|---------------|------------------|-------|
| DRAWN: R.STA.MONICA |               | DATE:MAY.16/2017 |       |
| CHECKED:            |               | DATE:            |       |
| SCALE:              | NTS           | SHEET            | OF 2  |
| DRAWING             | NUMBER        |                  | ISSUE |
| 3                   | 45-ENG-MASTER |                  | 1     |