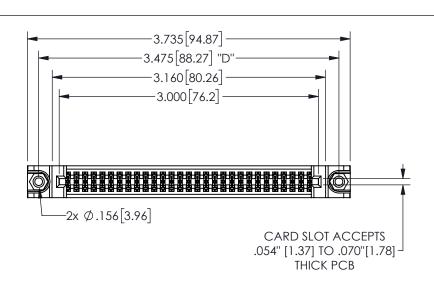

| 345/395 SERIES CARD EDGE CONNECTOR |
|------------------------------------|
| PART NUMBER: 345-058-556-888       |

YOUR CONNECTION TO QUALITY & SERVICE

**EDAC INC** TORONTO, ONTARIO CANADA

THESE DRAWINGS AND SPECIFICATIONS ARE THE PROPERTY OF EDAC INC.,AND SHALL NOT BE REPRODUCED,OR COPIED OR USED AS THE BASIS FOR THE MANUFACTURE OR SALE OF APPARATUS WITHOUT WRITTEN PERMISSION.

| 0_0                |               |                |           |
|--------------------|---------------|----------------|-----------|
| ACAD REFERENCE NO. |               | 345-ENG-MASTER |           |
| DRAWN:             | R.STA.MONICA  | DATEMA         | Y.16/2017 |
| CHECKED:           |               | DATE:          |           |
| SCALE:             | NTS           | SHEET          | OF 2      |
| DRAWING            | NUMBER        |                | ISSUE     |
| 3                  | 45-ENG-MASTER |                | 1         |