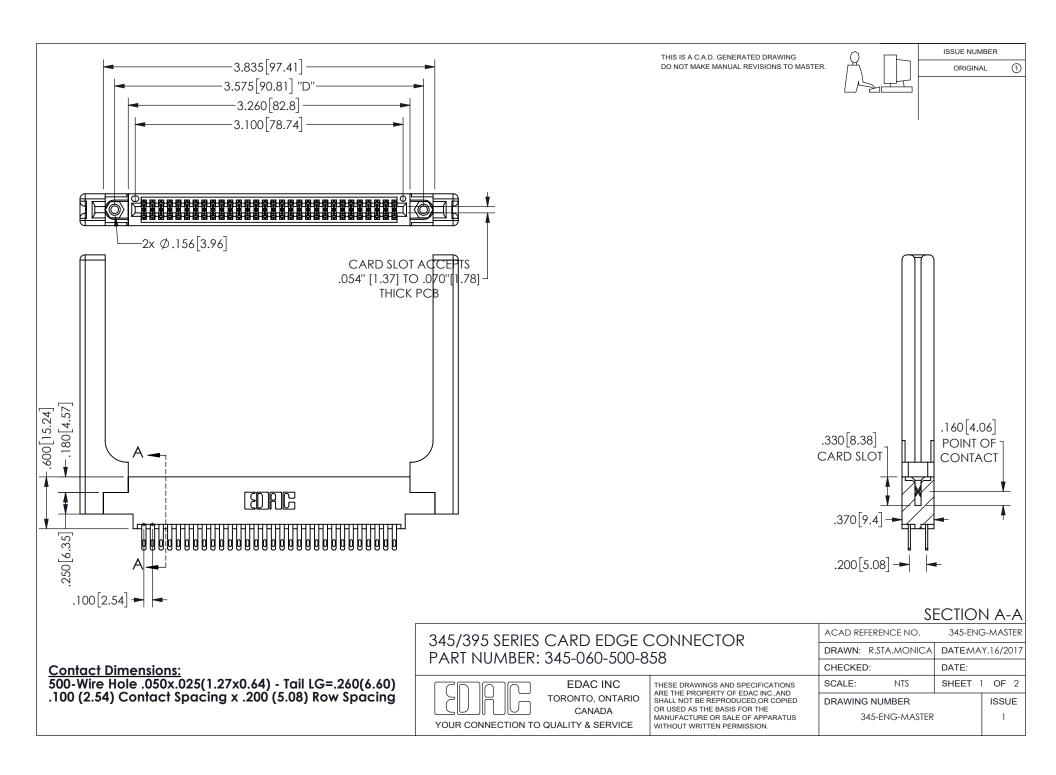

## 345/395 SERIES CARD EDGE CONNECTOR CONTACT CODE 555,556,558,559,560 DIMENSIONS

YOUR CONNECTION TO QUALITY & SERVICE

**EDAC INC** TORONTO, ONTARIO CANADA

THESE DRAWINGS AND SPECIFICATIONS ARE THE PROPERTY OF EDAC INC.,AND SHALL NOT BE REPRODUCED, OR COPIED OR USED AS THE BASIS FOR THE MANUFACTURE OR SALE OF APPARATUS WITHOUT WRITTEN PERMISSION.

| ACAD REFERENCE NO.  | 345-ENG-MASTER   |
|---------------------|------------------|
| DRAWN: R.STA.MONICA | DATE:MAY.16/2017 |
| CHECKED:            | DATE:            |
| SCALE: 1:1          | SHEET 2 OF 2     |
| DRAWING NUMBER      | ISSUE            |
| 345-ENG-MASTER      | 1                |