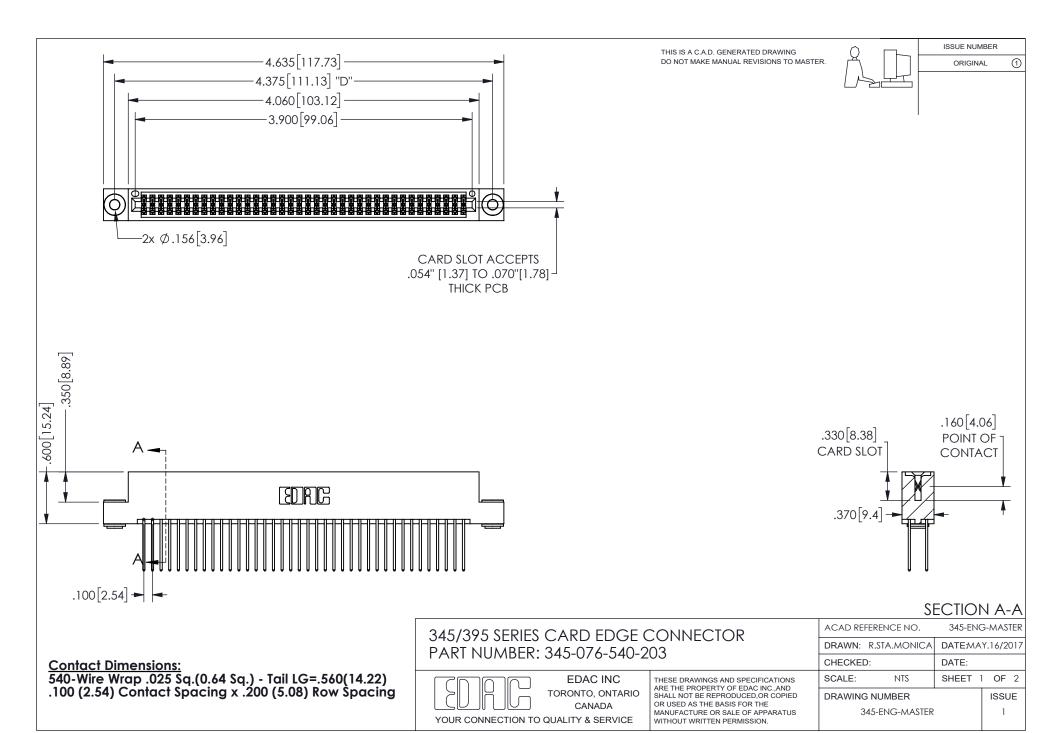

ISSUE NUMBER ORIGINAL

1

**Contact Code 558** 

Contact Code 559

Contact Code 560

INSULATOR MATERIAL: THERMOPLASTIC POLYESTER, UL 94V-0 DAP MATERIAL AVAILABLE UPON REQUEST

CONTACT MATERIAL; COPPER ALLOY

CONTACT PLATING: GOLD ON THE MATING AREA, TIN PLATING ON THE CONTACT TAILS, NICKEL UNDERPLATE

## 345/395 SERIES CARD EDGE CONNECTOR CONTACT CODE 555,556,558,559,560 DIMENSIONS

YOUR CONNECTION TO QUALITY & SERVICE

**EDAC INC** TORONTO, ONTARIO CANADA

THESE DRAWINGS AND SPECIFICATIONS ARE THE PROPERTY OF EDAC INC.,AND SHALL NOT BE REPRODUCED, OR COPIED OR USED AS THE BASIS FOR THE MANUFACTURE OR SALE OF APPARATUS WITHOUT WRITTEN PERMISSION.

| ACAD REFERENCE NO.  | 345-ENG-MASTER   |
|---------------------|------------------|
| DRAWN: R.STA.MONICA | DATE:MAY.16/2017 |
| CHECKED:            | DATE:            |
| SCALE: 1:1          | SHEET 2 OF 2     |
| DRAWING NUMBER      | ISSUE            |
| 345-ENG-MASTER      | 1                |