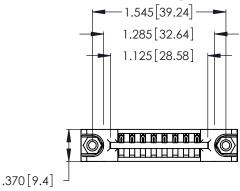

<u>Contact Dimensions:</u>
540-Wire Wrap .025 Sq. (0.64 Sq.) - Tail LG. =.560 (14.22) .125 (3.18) Contact Spacing x .250 (6.35) Row Spacing

INSULATOR MATERIAL: THERMOPLASTIC POLYESTER, UL 94V-0 CONTACT MATERIAL; COPPER, NICKEL, TIN ALLOY CA-725

CONTACT PLATING: GOLD ON THE MATING AREA, TIN-LEAD ON THE CONTACT TAILS, NICKEL UNDERPLATE

THIS IS A C.A.D. GENERATED DRAWING DO NOT MAKE MANUAL REVISIONS TO MASTER.

ISSUE NUMBER

1

ORIGINAL

| 346/396 SERIES CARD EDGE CONNECTOR |
|------------------------------------|
| PART NUMBER: 346-008-540-678       |