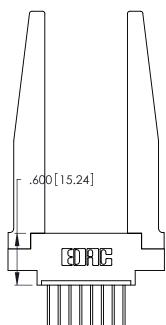

THIS IS A C.A.D. GENERATED DRAWING DO NOT MAKE MANUAL REVISIONS TO MASTER.

ISSUE NUMBER

ORIGINAL

1

**Contact Code 555** 

Contact Code 556

**Contact Code 558** 

**Contact Code 559** 

**Contact Code 560** 

INSULATOR MATERIAL: THERMOPLASTIC POLYESTER, UL 94V-0 CONTACT MATERIAL; COPPER, NICKEL, TIN ALLOY CA-725 CONTACT PLATING: GOLD ON THE MATING AREA, TIN-LEAD

ON THE CONTACT TAILS, NICKEL UNDERPLATE