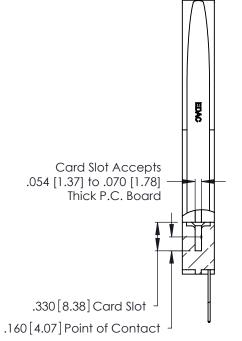

THIS IS A C.A.D. GENERATED DRAWING DO NOT MAKE MANUAL REVISIONS TO MASTER.

ISSUE NUMBER

ORIGINAL

1

**Contact Code 555** 

Contact Code 556

**Contact Code 558** 

**Contact Code 559** 

**Contact Code 560** 

INSULATOR MATERIAL: THERMOPLASTIC POLYESTER, UL 94V-0 CONTACT MATERIAL; COPPER, NICKEL, TIN ALLOY CA-725 CONTACT PLATING: GOLD ON THE MATING AREA, TIN-LEAD

ON THE CONTACT TAILS, NICKEL UNDERPLATE