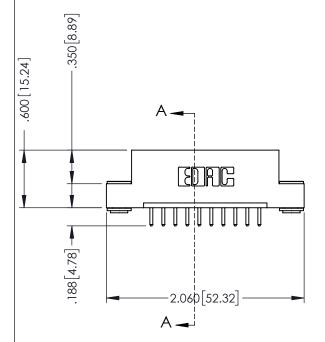

## 346/396 SERIES CARD EDGE CONNECTOR CONTACT CODE 555,556,558,559,560 DIMENSIONS

YOUR CONNECTION TO QUALITY & SERVICE

**EDAC INC** TORONTO, ONTARIO CANADA

THESE DRAWINGS AND SPECIFICATIONS ARE THE PROPERTY OF EDAC INC.,AND SHALL NOT BE REPRODUCED, OR COPIED OR USED AS THE BASIS FOR THE MANUFACTURE OR SALE OF APPARATUS WITHOUT WRITTEN PERMISSION.

|  | ACAD REFERENCE NO. | 346-ENG-MASTER   |  |
|--|--------------------|------------------|--|
|  | DRAWN: J.LEE       | DATE: APR. 22/09 |  |
|  | CHECKED:           | DATE:            |  |
|  | SCALE: 1:1         | SHEET 2 OF 2     |  |
|  | DRAWING NUMBER     | ISSUE            |  |
|  | 346-ENG-MASTER     | 1                |  |