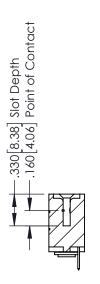

CONTACT TAILS, NICKEL UNDERPLATE

346/396 SERIES CARD EDGE CONNECTOR PART NUMBER: 346-010-520-103

YOUR CONNECTION TO QUALITY & SERVICE

**EDAC INC** TORONTO, ONTARIO CANADA

THESE DRAWINGS AND SPECIFICATIONS ARE THE PROPERTY OF EDAC INC.,AND SHALL NOT BE REPRODUCED, OR COPIED OR USED AS THE BASIS FOR THE MANUFACTURE OR SALE OF APPARATUS WITHOUT WRITTEN PERMISSION.

| ACAD REFERENCE NO. |      | 346-ENG-MASTER |           |
|--------------------|------|----------------|-----------|
| DRAWN: J.          | .LEE | DATE: AF       | PR. 22/09 |
| CHECKED:           |      | DATE:          |           |
| SCALE:             | 1:1  | SHEET 1        | OF 2      |
| DRAWING NUM        | MBER |                | ISSUE     |
| 0.47 ENIO 1446TED  |      |                |           |

346-ENG-MASTER



SECTION A-A



ISSUE NUMBER ORIGINAL 1



## **Contact Code 555**

## **Contact Code 556**



INSULATOR MATERIAL: THERMOPLASTIC POLYESTER, UL 94V-0 CONTACT MATERIAL; COPPER, NICKEL, TIN ALLOY CA-725 CONTACT PLATING: GOLD ON THE MATING AREA, TIN-LEAD

ON THE CONTACT TAILS, NICKEL UNDERPLATE

## 346/396 SERIES CARD EDGE CONNECTOR CONTACT CODE 555,556,558,559,560 DIMENSIONS

YOUR CONNECTION TO QUALITY & SERVICE

**EDAC INC** TORONTO, ONTARIO CANADA

THESE DRAWINGS AND SPECIFICATIONS ARE THE PROPERTY OF EDAC INC.,AND SHALL NOT BE REPRODUCED, OR COPIED OR USED AS THE BASIS FOR THE MANUFACTURE OR SALE OF APPARATUS WITHOUT WRITTEN PERMISSION.

|  | ACAD REFERENCE NO. | 346-ENG-MASTER   |  |
|--|--------------------|------------------|--|
|  | DRAWN: J.LEE       | DATE: APR. 22/09 |  |
|  | CHEC