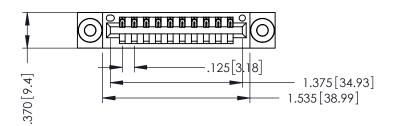

THIS IS A C.A.D. GENERATED DRAWING DO NOT MAKE MANUAL REVISIONS TO MASTER.

ISSUE NUMBER

ORIGINAL

1

INSULATOR MATERIAL: THERMOPLASTIC POLYESTER, UL 94V-0 CONTACT MATERIAL; COPPER, NICKEL, TIN ALLOY CA-725 CONTACT PLATING: GOLD ON THE MATING AREA, TIN-LEAD

ON THE CONTACT TAILS, NICKEL UNDERPLATE

346/396 SERIES CARD EDGE CONNECTOR PART NUMBER: 346-010-520-103

YOUR CONNECTION TO QUALITY & SERVICE

**EDAC INC** TORONTO, ONTARIO CANADA

THESE DRAWINGS AND SPECIFICATIONS ARE THE PROPERTY OF EDAC INC.,AND SHALL NOT BE REPRODUCED, OR COPIED OR USED AS THE BASIS FOR THE MANUFACTURE OR SALE OF APPARATUS WITHOUT WRITTEN PERMISSION.

| ACAD REFERENCE NO. |      | 346-ENG-MASTER |           |
|--------------------|------|----------------|-----------|
| DRAWN: J.          | .LEE | DATE: AF       | PR. 22/09 |
| CHECKED:           |      | DATE:          |           |
| SCALE:             | 1:1  | SHEET 1        | OF 2      |
| DRAWING NUM        | MBER |                | ISSUE     |
| 0.47 ENIO 1446TED  |      |                |           |

346-ENG-MASTER

SECTION A-A

ISSUE NUMBER ORIGINAL 1