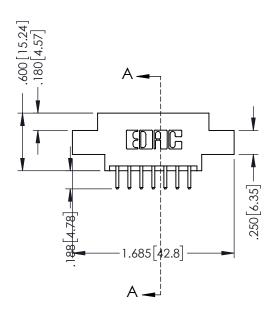

## 346/396 SERIES CARD EDGE CONNECTOR CONTACT CODE 555,556,558,559,560 DIMENSIONS

YOUR CONNECTION TO QUALITY & SERVICE

**EDAC INC** TORONTO, ONTARIO CANADA

THESE DRAWINGS AND SPECIFICATIONS ARE THE PROPERTY OF EDAC INC.,AND SHALL NOT BE REPRODUCED, OR COPIED OR USED AS THE BASIS FOR THE MANUFACTURE OR SALE OF APPARATUS WITHOUT WRITTEN PERMISSION.

## **Contact Code 555**

## **Contact Code 556**

INSULATOR MATERIAL: THERMOPLASTIC POLYESTER, UL 94V-0 CONTACT MATERIAL; COPPER, NICKEL, TIN ALLOY CA-725 CONTACT PLATING: GOLD ON THE MATING AREA, TIN-LEAD

ON THE CONTACT TAILS, NICKEL UNDERPLATE