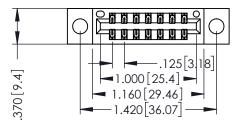

346/396 SERIES CARD EDGE CONNECTOR PART NUMBER: 346-014-520-804

YOUR CONNECTION TO QUALITY & SERVICE

**EDAC INC** TORONTO, ONTARIO CANADA

THESE DRAWINGS AND SPECIFICATIONS ARE THE PROPERTY OF EDAC INC., AND SHALL NOT BE REPRODUCED,OR COPIED OR USED AS THE BASIS FOR THE MANUFACTURE OR SALE OF APPARATUS WITHOUT WRITTEN PERMISSION.

THIS IS A C.A.D. GENERATED DRAWING DO NOT MAKE MANUAL REVISIONS TO MASTER.

ISSUE NUMBER

ORIGINAL

1

INSULATOR MATERIAL: THERMOPLASTIC POLYESTER, UL 94V-0 CONTACT MATERIAL; COPPER, NICKEL, TIN ALLOY CA-725 CONTACT PLATING: GOLD ON THE MATING AREA, TIN-LEAD ON THE CONTACT TAILS, NICKEL UNDERPLATE