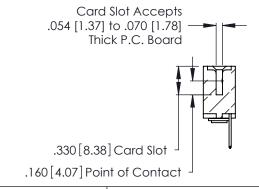

THIS IS A C.A.D. GENERATED DRAWING DO NOT MAKE MANUAL REVISIONS TO MASTER.

ISSUE NUMBER

ORIGINAL

1

**Contact Code 555** 

Contact Code 556

**Contact Code 558** 

**Contact Code 559** 

Contact Code 560

INSULATOR MATERIAL: THERMOPLASTIC POLYESTER, UL 94V-0 CONTACT MATERIAL; COPPER, NICKEL, TIN ALLOY CA-725 CONTACT PLATING: GOLD ON THE MATING AREA, TIN-LEAD

ON THE CONTACT TAILS, NICKEL UNDERPLATE

346/396 SERIES CARD EDGE CONNECTOR CONTACT CODE 555,556,558,559,560 DIMENSIONS

YOUR CONNECTION TO QUALITY & SERVICE

**EDAC INC** TORONTO, ONTARIO CANADA

THESE DRAWINGS AND SPECIFICATIONS ARE THE PROPERTY OF EDAC INC.,AND SHALL NOT BE REPRODUCED, OR COPIED OR USED AS THE BASIS FOR THE MANUFACTURE OR SALE OF APPARATUS WITHOUT WRITTEN PERMISSION.