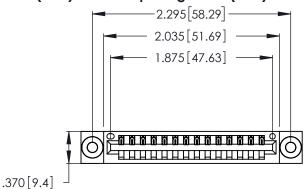

<u>Contact Dimensions:</u>
526-P.C. Tail .018 Sq. (0.46 Sq.) - Tail LG. =.350 (8.89)
.125 (3.18) Contact Spacing x .250 (6.35) Row Spacing

- INSULATOR MATERIAL: THERMOPLASTIC POLYESTER, UL 94V-0 CONTACT MATERIAL; COPPER, NICKEL, TIN ALLOY CA-725
- CONTACT PLATING: GOLD ON THE MATING AREA, TIN-LEAD ON THE CONTACT TAILS, NICKEL UNDERPLATE

THIS IS A C.A.D. GENERATED DRAWING DO NOT MAKE MANUAL REVISIONS TO MASTER.

346/396 SERIES CARD EDGE CONNECTOR PART NUMBER: 346-014-526-103

**EDAC INC** TORONTO, ONTARIO CANADA

THESE DRAWINGS AND SPECIFICATIONS ARE THE PROPERTY OF EDAC INC.,AND SHALL NOT BE REPRODUCED, OR COPIED OR USED AS THE BASIS FOR THE MANUFACTURE OR SALE OF APPARATUS WITHOUT WRITTEN PERMISSION.