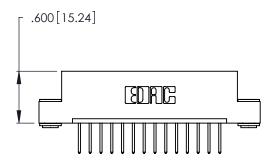

THIS IS A C.A.D. GENERATED DRAWING DO NOT MAKE MANUAL REVISIONS TO MASTER.

346/396 SERIES CARD EDGE CONNECTOR PART NUMBER: 346-014-526-103

**EDAC INC** TORONTO, ONTARIO CANADA

THESE DRAWINGS AND SPECIFICATIONS ARE THE PROPERTY OF EDAC INC.,AND SHALL NOT BE REPRODUCED, OR COPIED OR USED AS THE BASIS FOR THE MANUFACTURE OR SALE OF APPARATUS WITHOUT WRITTEN PERMISSION.

<u>Contact Dimensions:</u>
526-P.C. Tail .018 Sq. (0.46 Sq.) - Tail LG. =.350 (8.89)
.125 (3.18) Contact Spacing x .250 (6.35) Row Spacing

- INSULATOR MATERIAL: THERMOPLASTIC POLYESTER, UL 94V-0 CONTACT MATERIAL; COPPER, NICKEL, TIN ALLOY CA-725
- CONTACT PLATING: GOLD ON THE MATING AREA, TIN-LEAD ON THE CONTACT TAILS, NICKEL UNDERPLATE