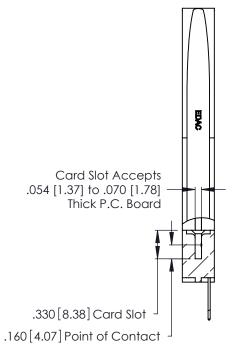

THIS IS A C.A.D. GENERATED DRAWING DO NOT MAKE MANUAL REVISIONS TO MASTER.

ISSUE NUMBER

ORIGINAL

1

**Contact Code 555** 

Contact Code 556

**Contact Code 558** 

**Contact Code 559** 

Contact Code 560

INSULATOR MATERIAL: THERMOPLASTIC POLYESTER, UL 94V-0 CONTACT MATERIAL; COPPER, NICKEL, TIN ALLOY CA-725 CONTACT PLATING: GOLD ON THE MATING AREA, TIN-LEAD

ON THE CONTACT TAILS, NICKEL UNDERPLATE

346/396 SERIES CARD EDGE CONNECTOR CONTACT CODE 555,556,558,559,560 DIMENSIONS

YOUR CONNECTION TO QUALITY & SERVICE

**EDAC INC** TORONTO, ONTARIO CANADA

THESE DRAWINGS AND SPECIFICATIONS ARE THE PROPERTY OF EDAC INC.,AND SHALL NOT BE REPRODUCED, OR COPIED OR USED AS THE BASIS FOR THE MANUFACTURE OR SALE OF APPARATUS WITHOUT WRITTEN PERMISSION.