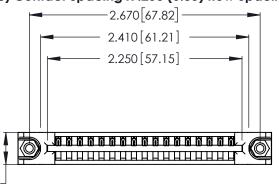

<u>Contact Dimensions:</u>
522-P.C. Tail .025 Sq. (0.64 Sq.) - Tail LG. = .440 (11.18)
.125 (3.18) Contact Spacing x .250 (6.35) Row Spacing

.370 [9.4]

INSULATOR MATERIAL: THERMOPLASTIC POLYESTER, UL 94V-0 CONTACT MATERIAL; COPPER, NICKEL, TIN\_ALLOY CA-725

CONTACT PLATING: GOLD ON THE MATING AREA, TIN-LEAD ON THE CONTACT TAILS, NICKEL UNDERPLATE

THIS IS A C.A.D. GENERATED DRAWING DO NOT MAKE MANUAL REVISIONS TO MASTER.

ISSUE NUMBER ORIGINAL 1

346/396 SERIES CARD EDGE CONNECTOR PART NUMBER: 346-017-522-678

**EDAC INC** TORONTO, ONTARIO CANADA

THESE DRAWINGS AND SPECIFICATIONS ARE THE PROPERTY OF EDAC INC.,AND SHALL NOT BE REPRODUCED, OR COPIED OR USED AS THE BASIS FOR THE MANUFACTURE OR SALE OF APPARATUS WITHOUT WRITTEN PERMISSION.