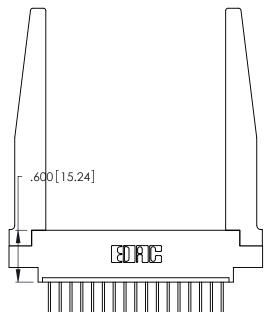

THIS IS A C.A.D. GENERATED DRAWING DO NOT MAKE MANUAL REVISIONS TO MASTER.

ISSUE NUMBER

ORIGINAL

1

**Contact Code 555** 

Contact Code 556

**Contact Code 558** 

**Contact Code 559** 

Contact Code 560

INSULATOR MATERIAL: THERMOPLASTIC POLYESTER, UL 94V-0 CONTACT MATERIAL; COPPER, NICKEL, TIN ALLOY CA-725 CONTACT PLATING: GOLD ON THE MATING AREA, TIN-LEAD

ON THE CONTACT TAILS, NICKEL UNDERPLATE

346/396 SERIES CARD EDGE CONNECTOR CONTACT CODE 555,556,558,559,560 DIMENSIONS

YOUR CONNECTION TO QUALITY & SERVICE

**EDAC INC** TORONTO, ONTARIO CANADA

THESE DRAWINGS AND SPECIFICATIONS ARE THE PROPERTY OF EDAC INC.,AND SHALL NOT BE REPRODUCED, OR COPIED OR USED AS THE BASIS FOR THE MANUFACTURE OR SALE OF APPARATUS WITHOUT WRITTEN PERMISSION.