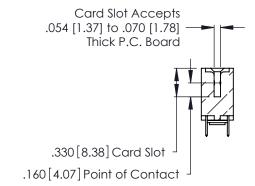

THIS IS A C.A.D. GENERATED DRAWING DO NOT MAKE MANUAL REVISIONS TO MASTER.

ISSUE NUMBER

ORIGINAL

1

**Contact Code 555** 

Contact Code 556

**Contact Code 558** 

**Contact Code 559** 

Contact Code 560

INSULATOR MATERIAL: THERMOPLASTIC POLYESTER, UL 94V-0 CONTACT MATERIAL; COPPER, NICKEL, TIN ALLOY CA-725 CONTACT PLATING: GOLD ON THE MATING AREA, TIN-LEAD

ON THE CONTACT TAILS, NICKEL UNDERPLATE

346/396 SERIES CARD EDGE CONNECTOR CONTACT CODE 555,556,558,559,560 DIMENSIONS

YOUR CONNECTION TO QUALITY & SERVICE

**EDAC INC** TORONTO, ONTARIO CANADA

THESE DRAWINGS AND SPECIFICATIONS ARE THE PROPERTY OF EDAC INC.,AND SHALL NOT BE REPRODUCED, OR COPIED OR USED AS THE BASIS FOR THE MANUFACTURE OR SALE OF APPARATUS WITHOUT WRITTEN PERMISSION.