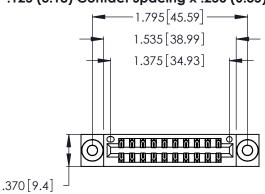

<u>Contact Dimensions:</u>
520-P.C. Tail .030x.018 (0.76x0.46) - Tail LG. = .175 (4.45) .125 (3.18) Contact Spacing x .250 (6.35) Row Spacing

- INSULATOR MATERIAL: THERMOPLASTIC POLYESTER, UL 94V-0 CONTACT MATERIAL; COPPER, NICKEL, TIN\_ALLOY CA-725
- CONTACT PLATING: GOLD ON THE MATING AREA, TIN-LEAD ON THE CONTACT TAILS, NICKEL UNDERPLATE

THIS IS A C.A.D. GENERATED DRAWING DO NOT MAKE MANUAL REVISIONS TO MASTER.

ISSUE NUMBER ORIGINAL 1

346/396 SERIES CARD EDGE CONNECTOR PART NUMBER: 346-020-520-203

**EDAC INC** TORONTO, ONTARIO CANADA

THESE DRAWINGS AND SPECIFICATIONS ARE THE PROPERTY OF EDAC INC., AND SHALL NOT BE REPRODUCED, OR COPIED OR USED AS THE BASIS FOR THE MANUFACTURE OR SALE OF APPARATUS WITHOUT WRITTEN PERMISSION.