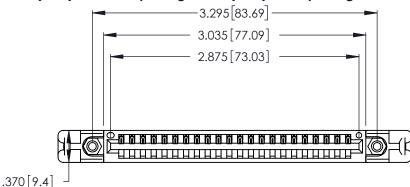

Contact Dimensions: 540-Wire Wrap .025 Sq. (0.64 Sq.) - Tail LG. =.560 (14.22) .125 (3.18) Contact Spacing x .250 (6.35) Row Spacing

THIS IS A C.A.D. GENERATED DRAWING DO NOT MAKE MANUAL REVISIONS TO MASTER.

Card Slot Accepts .054 [1.37] to .070 [1.78] Thick P.C. Board

.330 [8.38] Card Slot

ISSUE NUMBER

ORIGINAL

1

.160 [4.07] Point of Contact 346/396 SERIES CARD EDGE CONNECTOR PART NUMBER: 346-022-540-158

YOUR CONNECTION TO QUALITY & SERVICE