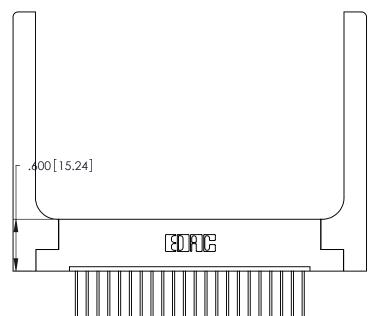

Card Slot Accepts .054 [1.37] to .070 [1.78] Thick P.C. Board

.330 [8.38] Card Slot

ISSUE NUMBER

ORIGINAL

1

.160 [4.07] Point of Contact 346/396 SERIES CARD EDGE CONNECTOR PART NUMBER: 346-022-540-158

YOUR CONNECTION TO QUALITY & SERVICE