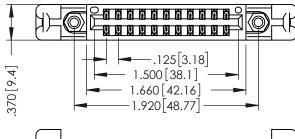

346/396 SERIES CARD EDGE CONNECTOR PART NUMBER: 346-022-560-858

YOUR CONNECTION TO QUALITY & SERVICE

**EDAC INC** TORONTO, ONTARIO CANADA

THESE DRAWINGS AND SPECIFICATIONS ARE THE PROPERTY OF EDAC INC.,AND SHALL NOT BE REPRODUCED,OR COPIED OR USED AS THE BASIS FOR THE MANUFACTURE OR SALE OF APPARATUS WITHOUT WRITTEN PERMISSION.

THIS IS A C.A.D. GENERATED DRAWING DO NOT MAKE MANUAL REVISIONS TO MASTER.

ISSUE NUMBER

ORIGINAL

1

INSULATOR MATERIAL: THERMOPLASTIC POLYESTER, UL 94V-0 CONTACT MATERIAL; COPPER, NICKEL, TIN ALLOY CA-725 CONTACT PLATING: GOLD ON THE MATING AREA, TIN-LEAD ON THE CONTACT TAILS, NICKEL UNDERPLATE