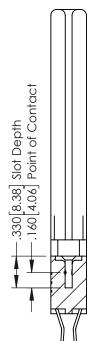

## **Contact Code 555**

## **Contact Code 556**

INSULATOR MATERIAL: THERMOPLASTIC POLYESTER, UL 94V-0 CONTACT MATERIAL; COPPER, NICKEL, TIN ALLOY CA-725 CONTACT PLATING: GOLD ON THE MATING AREA, TIN-LEAD

ON THE CONTACT TAILS, NICKEL UNDERPLATE