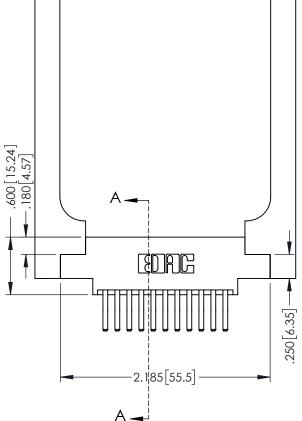

346-ENG-MASTER

**SECTION A-A** 

ISSUE NUMBER ORIGINAL 1

## 346/396 SERIES CARD EDGE CONNECTOR CONTACT CODE 555,556,558,559,560 DIMENSIONS

YOUR CONNECTION TO QUALITY & SERVICE

**EDAC INC** TORONTO, ONTARIO CANADA

THESE DRAWINGS AND SPECIFICATIONS ARE THE PROPERTY OF EDAC INC.,AND SHALL NOT BE REPRODUCED, OR COPIED OR USED AS THE BASIS FOR THE MANUFACTURE OR SALE OF APPARATUS WITHOUT WRITTEN PERMISSION.