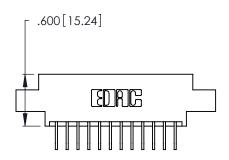

Contact Dimensions:
558-90 Degree Bend (Code 541 Contacts)
See Sheet 2 for Contact Code 555, 556, 558, 559, 560 Dimensions

- INSULATOR MATERIAL: THERMOPLASTIC POLYESTER, UL 94V-0 CONTACT MATERIAL; COPPER, NICKEL, TIN ALLOY CA-725
- CONTACT PLATING: GOLD ON THE MATING AREA, TIN-LEAD ON THE CONTACT TAILS, NICKEL UNDERPLATE

THIS IS A C.A.D. GENERATED DRAWING DO NOT MAKE MANUAL REVISIONS TO MASTER.

| 346/396 SERIES CARD EDGE CONNECTOR |
|------------------------------------|
| PART NUMBER: 346-024-558-807       |

**EDAC INC** TORONTO, ONTARIO CANADA