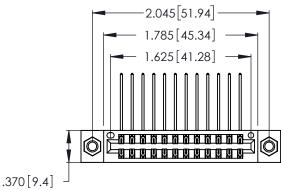

Contact Dimensions:
558-90 Degree Bend (Code 541 Contacts)
See Sheet 2 for Contact Code 555, 556, 558, 559, 560 Dimensions

- INSULATOR MATERIAL: THERMOPLASTIC POLYESTER, UL 94V-0 CONTACT MATERIAL; COPPER, NICKEL, TIN ALLOY CA-725
- CONTACT PLATING: GOLD ON THE MATING AREA, TIN-LEAD ON THE CONTACT TAILS, NICKEL UNDERPLATE

THIS IS A C.A.D. GENERATED DRAWING DO NOT MAKE MANUAL REVISIONS TO MASTER.

| 346/396 SERIES CARD EDGE CONNECTOR |
|------------------------------------|
| PART NUMBER: 346-024-558-807       |

**EDAC INC** TORONTO, ONTARIO CANADA