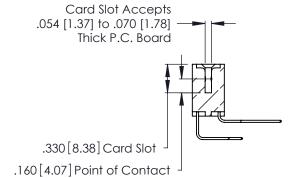

THIS IS A C.A.D. GENERATED DRAWING DO NOT MAKE MANUAL REVISIONS TO MASTER.

ISSUE NUMBER

ORIGINAL

1

**Contact Code 555** 

Contact Code 556

**Contact Code 558** 

**Contact Code 559** 

**Contact Code 560** 

INSULATOR MATERIAL: THERMOPLASTIC POLYESTER, UL 94V-0 CONTACT MATERIAL; COPPER, NICKEL, TIN ALLOY CA-725 CONTACT PLATING: GOLD ON THE MATING AREA, TIN-LEAD

ON THE CONTACT TAILS, NICKEL UNDERPLATE