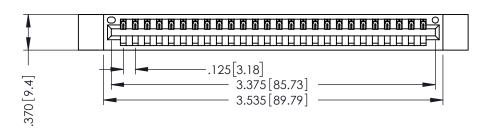

> 346/396 SERIES CARD EDGE CONNECTOR PART NUMBER: 346-026-520-612

YOUR CONNECTION TO QUALITY & SERVICE

**EDAC INC** TORONTO, ONTARIO CANADA

THESE DRAWINGS AND SPECIFICATIONS ARE THE PROPERTY OF EDAC INC., AND SHALL NOT BE REPRODUCED, OR COPIED OR USED AS THE BASIS FOR THE MANUFACTURE OR SALE OF APPARATUS WITHOUT WRITTEN PERMISSION.

THIS IS A C.A.D. GENERATED DRAWING DO NOT MAKE MANUAL REVISIONS TO MASTER.

ISSUE NUMBER

ORIGINAL

1

.330 [8.38] Slot Depth .160 [4.06] Point of Contact

SECTION A-A

346-ENG-MASTER

EDRG .250 [6.35] .188[4.78] -43.076905 [19063.3192]