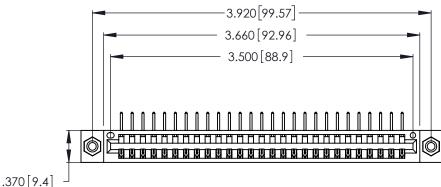

346/396 SERIES CARD EDGE CONNECTOR PART NUMBER: 346-027-558-108

YOUR CONNECTION TO QUALITY & SERVICE

**EDAC INC** TORONTO, ONTARIO CANADA

THESE DRAWINGS AND SPECIFICATIONS ARE THE PROPERTY OF EDAC INC.,AND SHALL NOT BE REPRODUCED, OR COPIED OR USED AS THE BASIS FOR THE MANUFACTURE OR SALE OF APPARATUS WITHOUT WRITTEN PERMISSION.

Contact Dimensions:
558-90 Degree Bend (Code 541 Contacts)
See Sheet 2 for Contact Code 555, 556, 558, 559, 560 Dimensions

.600 [15.24]  DO NOT MAKE MANUAL REVISIONS TO MASTER. ORIGINAL

THIS IS A C.A.D. GENERATED DRAWING