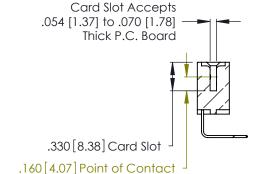

346/396 SERIES CARD EDGE CONNECTOR PART NUMBER: 346-027-558-108

YOUR CONNECTION TO QUALITY & SERVICE

**EDAC INC** TORONTO, ONTARIO CANADA

THESE DRAWINGS AND SPECIFICATIONS ARE THE PROPERTY OF EDAC INC.,AND SHALL NOT BE REPRODUCED, OR COPIED OR USED AS THE BASIS FOR THE MANUFACTURE OR SALE OF APPARATUS WITHOUT WRITTEN PERMISSION.

Contact Dimensions:
558-90 Degree Bend (Code 541 Contacts)
See Sheet 2 for Contact Code 555, 556, 558, 559, 560 Dimensions

.600 [15.24]  DO NOT MAKE MANUAL REVISIONS TO MASTER. ORIGINAL

THIS IS A C.A.D. GENERATED DRAWING