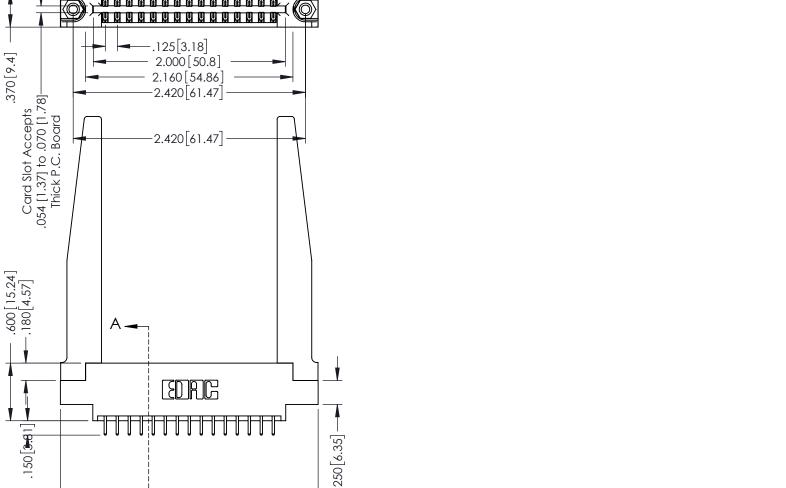

THIS IS A C.A.D. GENERATED DRAWING DO NOT MAKE MANUAL REVISIONS TO MASTER.

ISSUE NUMBER

ORIGINAL

1

346/396 SERIES CARD EDGE CONNECTOR PART NUMBER: 346-030-521-878

YOUR CONNECTION TO QUALITY & SERVICE

**EDAC INC** TORONTO, ONTARIO CANADA

THESE DRAWINGS AND SPECIFICATIONS ARE THE PROPERTY OF EDAC INC., AND SHALL NOT BE REPRODUCED, OR COPIED OR USED AS THE BASIS FOR THE MANUFACTURE OR SALE OF APPARATUS WITHOUT WRITTEN PERMISSION.

| ACAD REFERENCE NO. | 346-ENG-MASTER   |
|--------------------|------------------|
| DRAWN: J.LEE       | DATE: APR. 22/09 |
| CHECKED:           | DATE:            |
| SCALE: 1:1         | SHEET 1 OF 2     |
| DRAWING NUMBER     | ISSUE            |

SECTION A-A

Slot Depth Point of Contact

.330[8.38] : .160[4.06] |

346-ENG-MASTER

INSULATOR MATERIAL: THERMOPLASTIC POLYESTER, UL 94V-0 CONTACT MATERIAL; COPPER, NICKEL, TIN ALLOY CA-725 CONTACT PLATING: GOLD ON THE MATING AREA, TIN-LEAD ON THE CONTACT TAILS, NICKEL UNDERPLATE