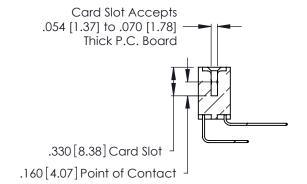

Contact Dimensions:
558-90 Degree Bend (Code 541 Contacts)
See Sheet 2 for Contact Code 555, 556, 558, 559, 560 Dimensions

2.160 [54.86] -2.000 [50.8] .370 [9.4]

- INSULATOR MATERIAL: THERMOPLASTIC POLYESTER, UL 94V-0 CONTACT MATERIAL; COPPER, NICKEL, TIN ALLOY CA-725
- CONTACT PLATING: GOLD ON THE MATING AREA, TIN-LEAD ON THE CONTACT TAILS, NICKEL UNDERPLATE