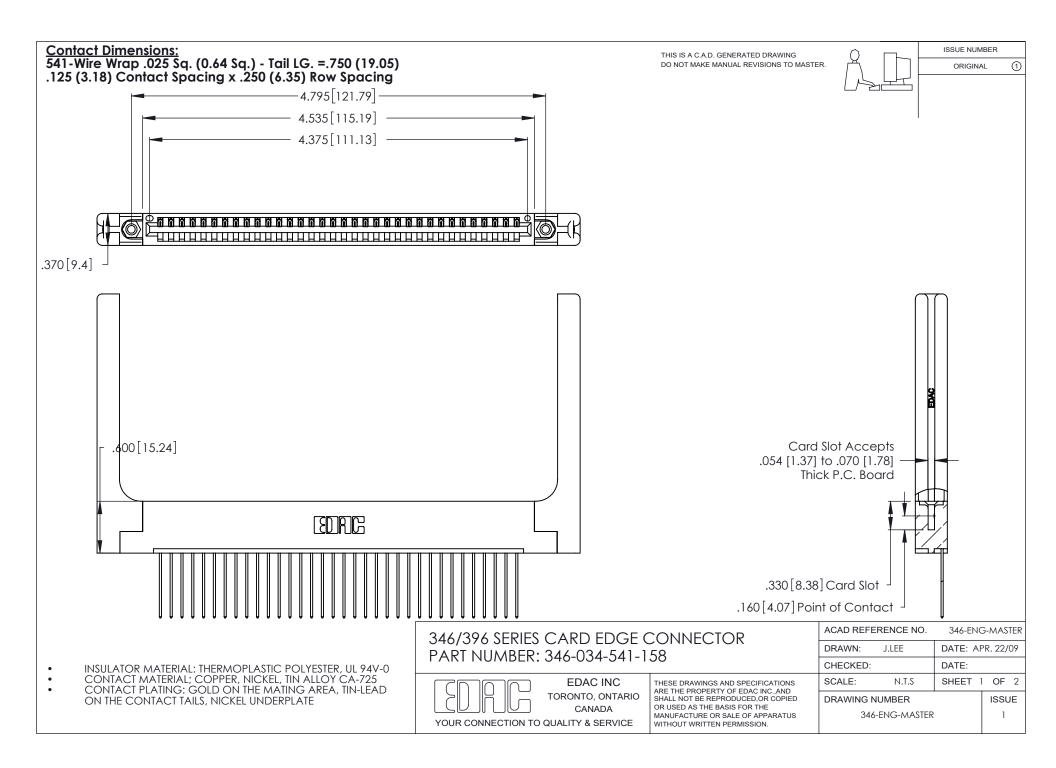

THIS IS A C.A.D. GENERATED DRAWING DO NOT MAKE MANUAL REVISIONS TO MASTER.

ISSUE NUMBER

ORIGINAL

1

**Contact Code 555** 

Contact Code 556

**Contact Code 558** 

**Contact Code 559** 

Contact Code 560

INSULATOR MATERIAL: THERMOPLASTIC POLYESTER, UL 94V-0 CONTACT MATERIAL; COPPER, NICKEL, TIN ALLOY CA-725 CONTACT PLATING: GOLD ON THE MATING AREA, TIN-LEAD ON THE CONTACT TAILS, NICKEL UNDERPLATE

346/396 SERIES CARD EDGE CONNECTOR CONTACT CODE 555,556,558,559,560 DIMENSIONS

YOUR CONNECTION TO QUALITY & SERVICE

**EDAC INC** TORONTO, ONTARIO CANADA

THESE DRAWINGS AND SPECIFICATIONS ARE THE PROPERTY OF EDAC INC.,AND SHALL NOT BE REPRODUCED, OR COPIED OR USED AS THE BASIS FOR THE MANUFACTURE OR SALE OF APPARATUS WITHOUT WRITTEN PERMISSION.