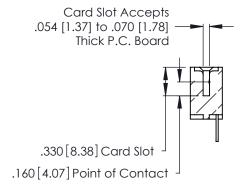

Contact Dimensions: 500-Wire Hole .050x.025 (1.27x0.64) - Tail LG. =.260 (6.60) .125 (3.18) Contact Spacing x .250 (6.35) Row Spacing

THIS IS A C.A.D. GENERATED DRAWING DO NOT MAKE MANUAL REVISIONS TO MASTER.

- INSULATOR MATERIAL: THERMOPLASTIC POLYESTER, UL 94V-0 CONTACT MATERIAL; COPPER, NICKEL, TIN\_ALLOY CA-725
- CONTACT PLATING: GOLD ON THE MATING AREA, TIN-LEAD ON THE CONTACT TAILS, NICKEL UNDERPLATE