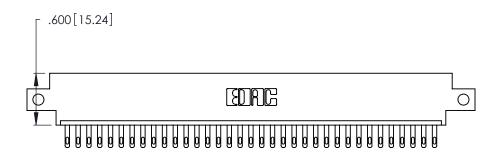

| 346/396 SERIES CARD EDGE CONNECTOR |
|------------------------------------|
| PART NUMBER: 346-035-500-612       |

**EDAC INC** TORONTO, ONTARIO CANADA

THESE DRAWINGS AND SPECIFICATIONS ARE THE PROPERTY OF EDAC INC.,AND SHALL NOT BE REPRODUCED, OR COPIED OR USED AS THE BASIS FOR THE MANUFACTURE OR SALE OF APPARATUS WITHOUT WRITTEN PERMISSION.

| ACAD REFERENCE NO. |             | 346-ENG-MASTER |           |
|--------------------|-------------|----------------|-----------|
| DRAWN:             | J.LEE       | DATE: AF       | PR. 22/09 |
| CHECKED:           |             | DATE:          |           |
| SCALE:             | N.T.S       | SHEET          | OF 2      |
| DRAWING NUMBER     |             |                | ISSUE     |
| 346                | -ENG-MASTER |                | 1         |
|                    |             |                |           |