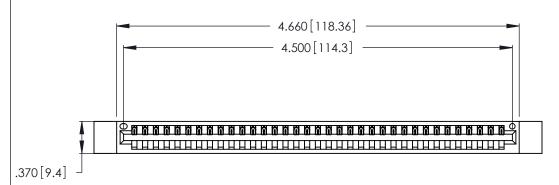

| 346/396 SERIES CARD EDGE CONNECTOR |
|------------------------------------|
| PART NUMBER: 346-035-500-612       |

**EDAC INC** TORONTO, ONTARIO CANADA

THESE DRAWINGS AND SPECIFICATIONS ARE THE PROPERTY OF EDAC INC.,AND SHALL NOT BE REPRODUCED, OR COPIED OR USED AS THE BASIS FOR THE MANUFACTURE OR SALE OF APPARATUS WITHOUT WRITTEN PERMISSION.

| ACAD REFERENCE NO. |             | 346-ENG-MASTER |           |
|--------------------|-------------|----------------|-----------|
| DRAWN:             | J.LEE       | DATE: AF       | PR. 22/09 |
| CHECKED:           |             | DATE:          |           |
| SCALE:             | N.T.S       | SHEET          | OF 2      |
| DRAWING NUMBER     |             |                | ISSUE     |
| 346                | -ENG-MASTER |                | 1         |
|                    |             |                |           |