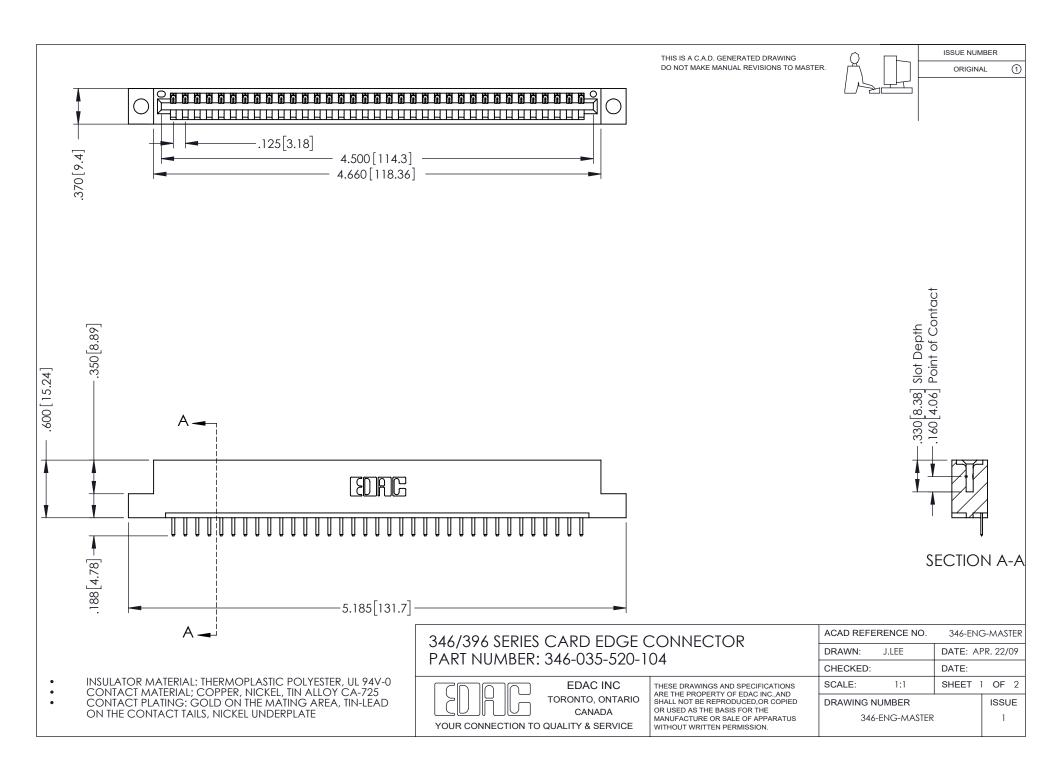

## **Contact Code 556**

INSULATOR MATERIAL: THERMOPLASTIC POLYESTER, UL 94V-0 CONTACT MATERIAL; COPPER, NICKEL, TIN ALLOY CA-725 CONTACT PLATING: GOLD ON THE MATING AREA, TIN-LEAD

ON THE CONTACT TAILS, NICKEL UNDERPLATE

## 346/396 SERIES CARD EDGE CONNECTOR CONTACT CODE 555,556,558,559,560 DIMENSIONS

YOUR CONNECTION TO QUALITY & SERVICE

**EDAC INC** TORONTO, ONTARIO CANADA

THESE DRAWINGS AND SPECIFICATIONS ARE THE PROPERTY OF EDAC INC.,AND SHALL NOT BE REPRODUCED, OR COPIED OR USED AS THE BASIS FOR THE MANUFACTURE OR SALE OF APPARATUS WITHOUT WRITTEN PERMISSION.