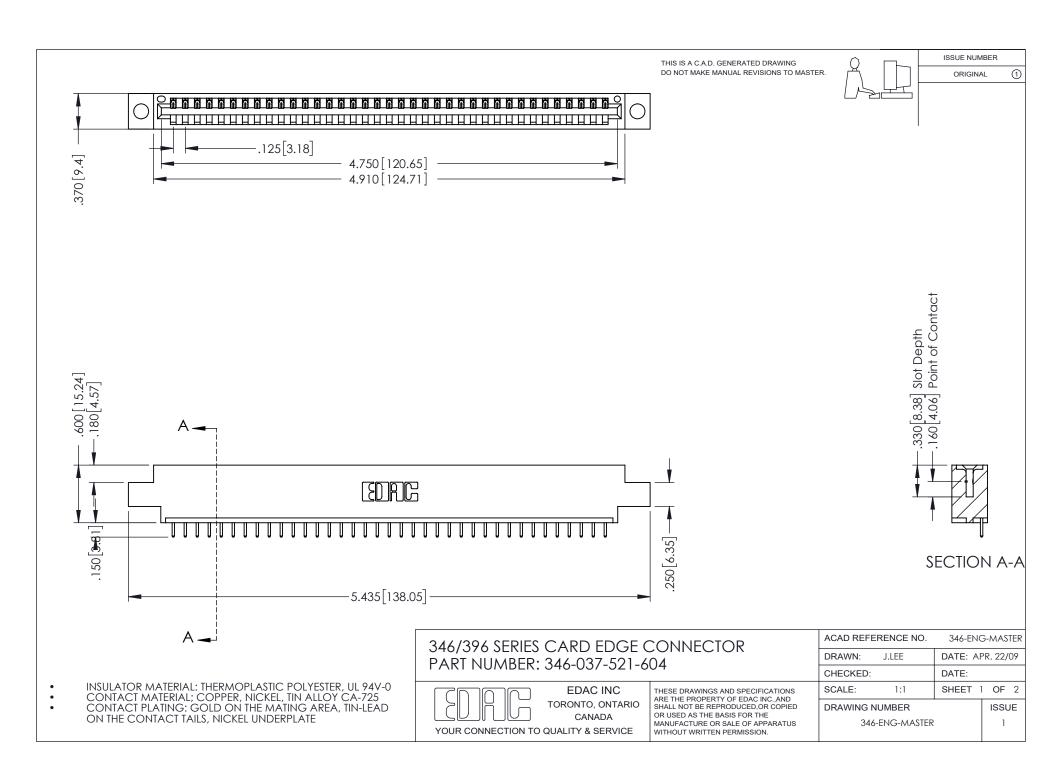

## **Contact Code 556**

INSULATOR MATERIAL: THERMOPLASTIC POLYESTER, UL 94V-0 CONTACT MATERIAL; COPPER, NICKEL, TIN ALLOY CA-725 CONTACT PLATING: GOLD ON THE MATING AREA, TIN-LEAD

ON THE CONTACT TAILS, NICKEL UNDERPLATE

## 346/396 SERIES CARD EDGE CONNECTOR CONTACT CODE 555,556,558,559,560 DIMENSIONS

YOUR CONNECTION TO QUALITY & SERVICE

**EDAC INC** TORONTO, ONTARIO CANADA

THESE DRAWINGS AND SPECIFICATIONS ARE THE PROPERTY OF EDAC INC.,AND SHALL NOT BE REPRODUCED, OR COPIED OR USED AS THE BASIS FOR THE MANUFACTURE OR SALE OF APPARATUS WITHOUT WRITTEN PERMISSION.