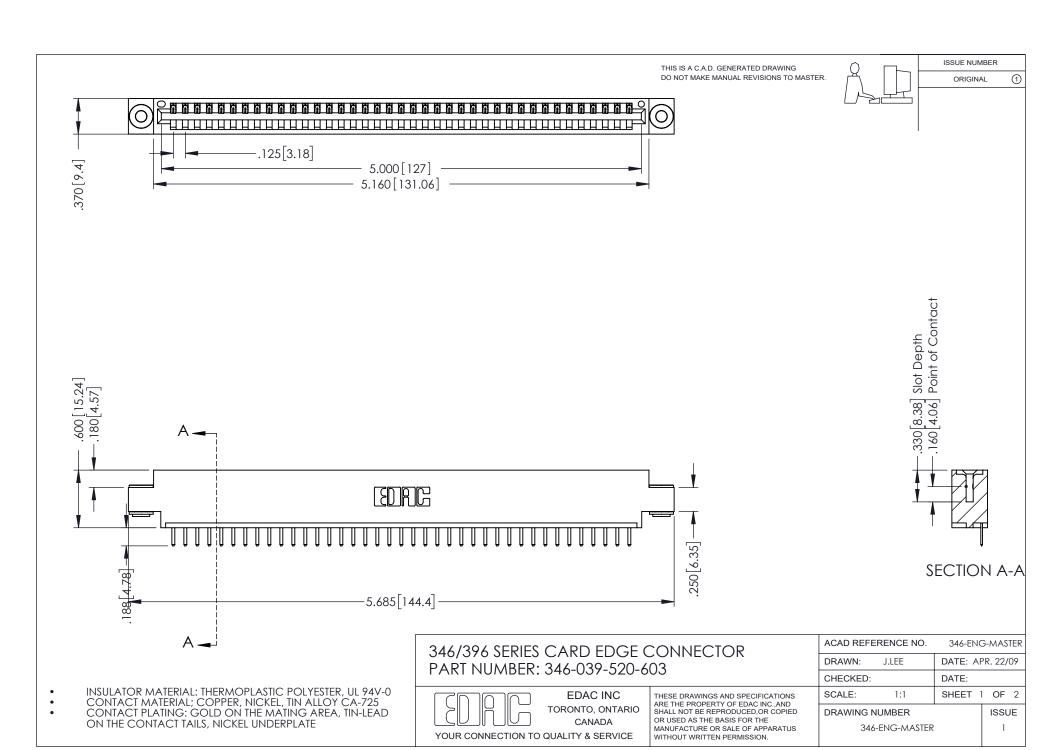

## **Contact Code 556**

INSULATOR MATERIAL: THERMOPLASTIC POLYESTER, UL 94V-0 CONTACT MATERIAL; COPPER, NICKEL, TIN ALLOY CA-725 CONTACT PLATING: GOLD ON THE MATING AREA, TIN-LEAD

ON THE CONTACT TAILS, NICKEL UNDERPLATE

## 346/396 SERIES CARD EDGE CONNECTOR CONTACT CODE 555,556,558,559,560 DIMENSIONS

YOUR CONNECTION TO QUALITY & SERVICE

**EDAC INC** TORONTO, ONTARIO CANADA

THESE DRAWINGS AND SPECIFICATIONS ARE THE PROPERTY OF EDAC INC.,AND SHALL NOT BE REPRODUCED, OR COPIED OR USED AS THE BASIS FOR THE MANUFACTURE OR SALE OF APPARATUS WITHOUT WRITTEN PERMISSION.