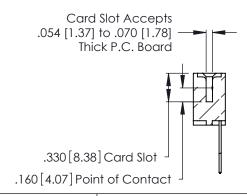

346/396 SERIES CARD EDGE CONNECTOR CONTACT CODE 555,556,558,559,560 DIMENSIONS

YOUR CONNECTION TO QUALITY & SERVICE

**EDAC INC** TORONTO, ONTARIO CANADA

THESE DRAWINGS AND SPECIFICATIONS ARE THE PROPERTY OF EDAC INC.,AND SHALL NOT BE REPRODUCED, OR COPIED OR USED AS THE BASIS FOR THE MANUFACTURE OR SALE OF APPARATUS WITHOUT WRITTEN PERMISSION.