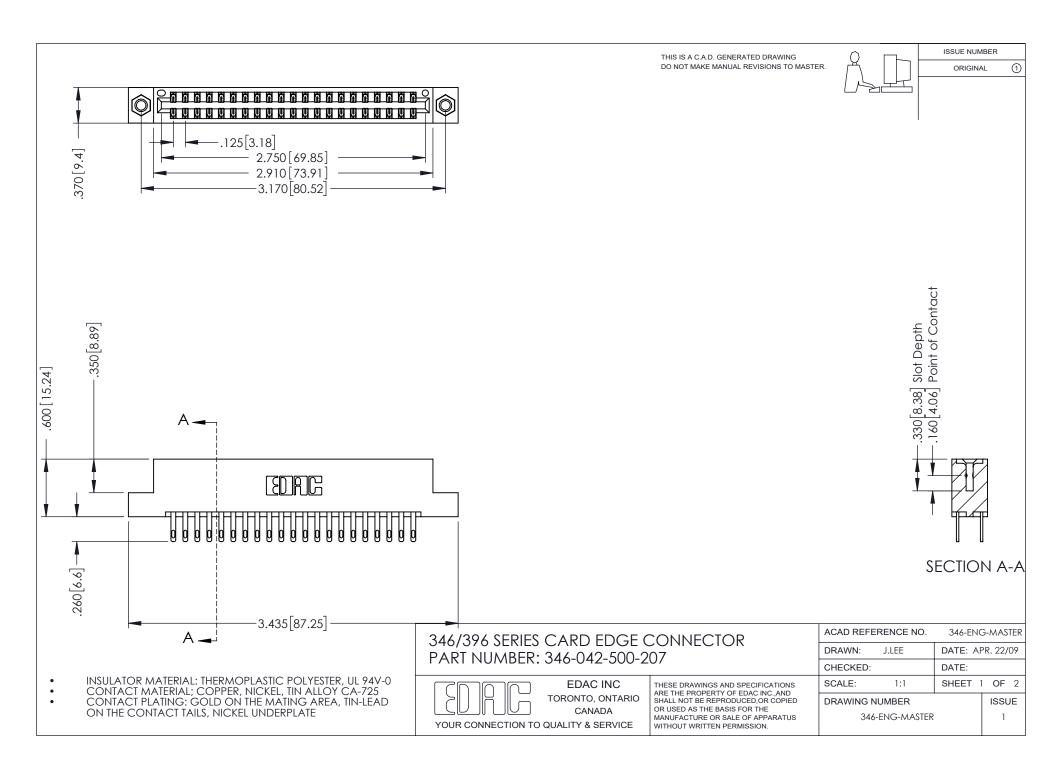

## **Contact Code 556**

INSULATOR MATERIAL: THERMOPLASTIC POLYESTER, UL 94V-0 CONTACT MATERIAL; COPPER, NICKEL, TIN ALLOY CA-725 CONTACT PLATING: GOLD ON THE MATING AREA, TIN-LEAD

ON THE CONTACT TAILS, NICKEL UNDERPLATE

## 346/396 SERIES CARD EDGE CONNECTOR CONTACT CODE 555,556,558,559,560 DIMENSIONS

YOUR CONNECTION TO QUALITY & SERVICE

**EDAC INC** TORONTO, ONTARIO CANADA

THESE DRAWINGS AND SPECIFICATIONS ARE THE PROPERTY OF EDAC INC.,AND SHALL NOT BE REPRODUCED, OR COPIED OR USED AS THE BASIS FOR THE MANUFACTURE OR SALE OF APPARATUS WITHOUT WRITTEN PERMISSION.