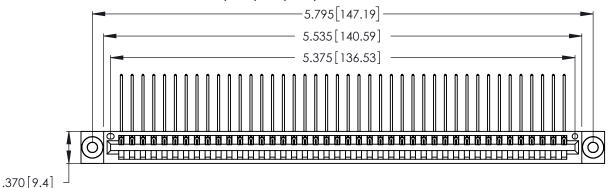

Contact Dimensions:
559-90 Degree Bend (Code 541 Contacts)
See Sheet 2 for Contact Code 555, 556, 558, 559, 560 Dimensions

THIS IS A C.A.D. GENERATED DRAWING DO NOT MAKE MANUAL REVISIONS TO MASTER.

1

- INSULATOR MATERIAL: THERMOPLASTIC POLYESTER, UL 94V-0 CONTACT MATERIAL; COPPER, NICKEL, TIN ALLOY CA-725
- CONTACT PLATING: GOLD ON THE MATING AREA, TIN-LEAD ON THE CONTACT TAILS, NICKEL UNDERPLATE

| 346/396 SERIES CARD EDGE CONNECTO | ЭK |
|-----------------------------------|----|
| PART NUMBER: 346-042-559-103      |    |

**EDAC INC** TORONTO, ONTARIO CANADA

THESE DRAWINGS AND SPECIFICATIONS ARE THE PROPERTY OF EDAC INC., AND SHALL NOT BE REPRODUCED,OR COPIED OR USED AS THE BASIS FOR THE MANUFACTURE OR SALE OF APPARATUS WITHOUT WRITTEN PERMISSION.