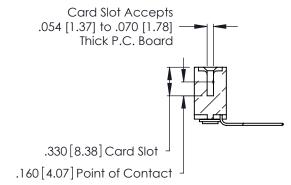

THIS IS A C.A.D. GENERATED DRAWING DO NOT MAKE MANUAL REVISIONS TO MASTER.

ISSUE NUMBER

ORIGINAL

1

**Contact Code 555** 

Contact Code 556

**Contact Code 558** 

**Contact Code 559** 

Contact Code 560

INSULATOR MATERIAL: THERMOPLASTIC POLYESTER, UL 94V-0 CONTACT MATERIAL; COPPER, NICKEL, TIN ALLOY CA-725 CONTACT PLATING: GOLD ON THE MATING AREA, TIN-LEAD

ON THE CONTACT TAILS, NICKEL UNDERPLATE

346/396 SERIES CARD EDGE CONNECTOR CONTACT CODE 555,556,558,559,560 DIMENSIONS

YOUR CONNECTION TO QUALITY & SERVICE

**EDAC INC** TORONTO, ONTARIO CANADA

THESE DRAWINGS AND SPECIFICATIONS ARE THE PROPERTY OF EDAC INC.,AND SHALL NOT BE REPRODUCED, OR COPIED OR USED AS THE BASIS FOR THE MANUFACTURE OR SALE OF APPARATUS WITHOUT WRITTEN PERMISSION.