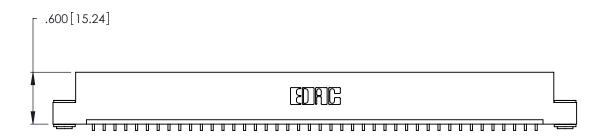

Contact Dimensions:
559-90 Degree Bend (Code 541 Contacts)
See Sheet 2 for Contact Code 555, 556, 558, 559, 560 Dimensions

THIS IS A C.A.D. GENERATED DRAWING DO NOT MAKE MANUAL REVISIONS TO MASTER.

1

- INSULATOR MATERIAL: THERMOPLASTIC POLYESTER, UL 94V-0 CONTACT MATERIAL; COPPER, NICKEL, TIN ALLOY CA-725
- CONTACT PLATING: GOLD ON THE MATING AREA, TIN-LEAD ON THE CONTACT TAILS, NICKEL UNDERPLATE

| 346/396 SERIES CARD EDGE CONNECTO | ЭK |
|-----------------------------------|----|
| PART NUMBER: 346-042-559-103      |    |

**EDAC INC** TORONTO, ONTARIO CANADA

THESE DRAWINGS AND SPECIFICATIONS ARE THE PROPERTY OF EDAC INC., AND SHALL NOT BE REPRODUCED,OR COPIED OR USED AS THE BASIS FOR THE MANUFACTURE OR SALE OF APPARATUS WITHOUT WRITTEN PERMISSION.