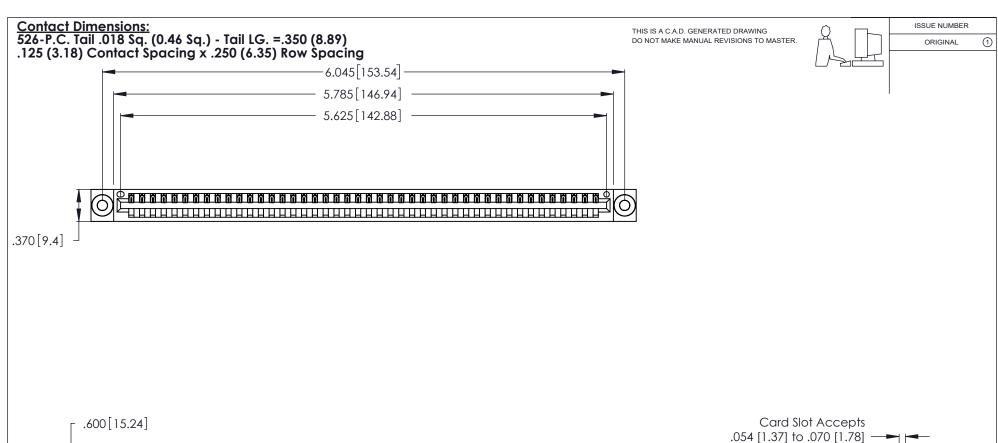

INSULATOR MATERIAL: THERMOPLASTIC POLYESTER, UL 94V-0 CONTACT MATERIAL; COPPER, NICKEL, TIN ALLOY CA-725

CONTACT PLATING: GOLD ON THE MATING AREA, TIN-LEAD ON THE CONTACT TAILS, NICKEL UNDERPLATE

346/396 SERIES CARD EDGE CONNECTOR PART NUMBER: 346-044-526-103

THIS IS A C.A.D. GENERATED DRAWING DO NOT MAKE MANUAL REVISIONS TO MASTER.

ISSUE NUMBER

ORIGINAL

1

**Contact Code 555** 

Contact Code 556

**Contact Code 558** 

**Contact Code 559** 