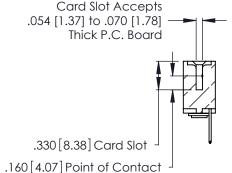

Contact Code 560

INSULATOR MATERIAL: THERMOPLASTIC POLYESTER, UL 94V-0 CONTACT MATERIAL; COPPER, NICKEL, TIN ALLOY CA-725 CONTACT PLATING: GOLD ON THE MATING AREA, TIN-LEAD

ON THE CONTACT TAILS, NICKEL UNDERPLATE

346/396 SERIES CARD EDGE CONNECTOR CONTACT CODE 555,556,558,559,560 DIMENSIONS

YOUR CONNECTION TO QUALITY & SERVICE

**EDAC INC** TORONTO, ONTARIO CANADA

THESE DRAWINGS AND SPECIFICATIONS ARE THE PROPERTY OF EDAC INC.,AND SHALL NOT BE REPRODUCED, OR COPIED OR USED AS THE BASIS FOR THE MANUFACTURE OR SALE OF APPARATUS WITHOUT WRITTEN PERMISSION.