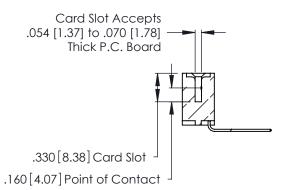

THIS IS A C.A.D. GENERATED DRAWING DO NOT MAKE MANUAL REVISIONS TO MASTER.

ISSUE NUMBER

ORIGINAL

1

**Contact Code 555** 

Contact Code 556

**Contact Code 558** 

**Contact Code 559** 

**Contact Code 560** 

INSULATOR MATERIAL: THERMOPLASTIC POLYESTER, UL 94V-0 CONTACT MATERIAL; COPPER, NICKEL, TIN ALLOY CA-725 CONTACT PLATING: GOLD ON THE MATING AREA, TIN-LEAD

ON THE CONTACT TAILS, NICKEL UNDERPLATE

346/396 SERIES CARD EDGE CONNECTOR CONTACT CODE 555,556,558,559,560 DIMENSIONS

YOUR CONNECTION TO QUALITY & SERVICE

**EDAC INC** TORONTO, ONTARIO CANADA

THESE DRAWINGS AND SPECIFICATIONS ARE THE PROPERTY OF EDAC INC.,AND SHALL NOT BE REPRODUCED, OR COPIED OR USED AS THE BASIS FOR THE MANUFACTURE OR SALE OF APPARATUS WITHOUT WRITTEN PERMISSION.