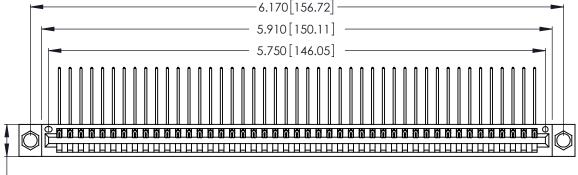

Contact Dimensions:
559-90 Degree Bend (Code 541 Contacts)
See Sheet 2 for Contact Code 555, 556, 558, 559, 560 Dimensions -6.170 [156.72] 5.910 [150.11] 5.750 [146.05]

DO NOT MAKE MANUAL REVISIONS TO MASTER.

346/396 SERIES CARD EDGE CONNECTOR PART NUMBER: 346-045-559-104

**EDAC INC** TORONTO, ONTARIO CANADA

THESE DRAWINGS AND SPECIFICATIONS ARE THE PROPERTY OF EDAC INC., AND SHALL NOT BE REPRODUCED, OR COPIED OR USED AS THE BASIS FOR THE MANUFACTURE OR SALE OF APPARATUS WITHOUT WRITTEN PERMISSION.