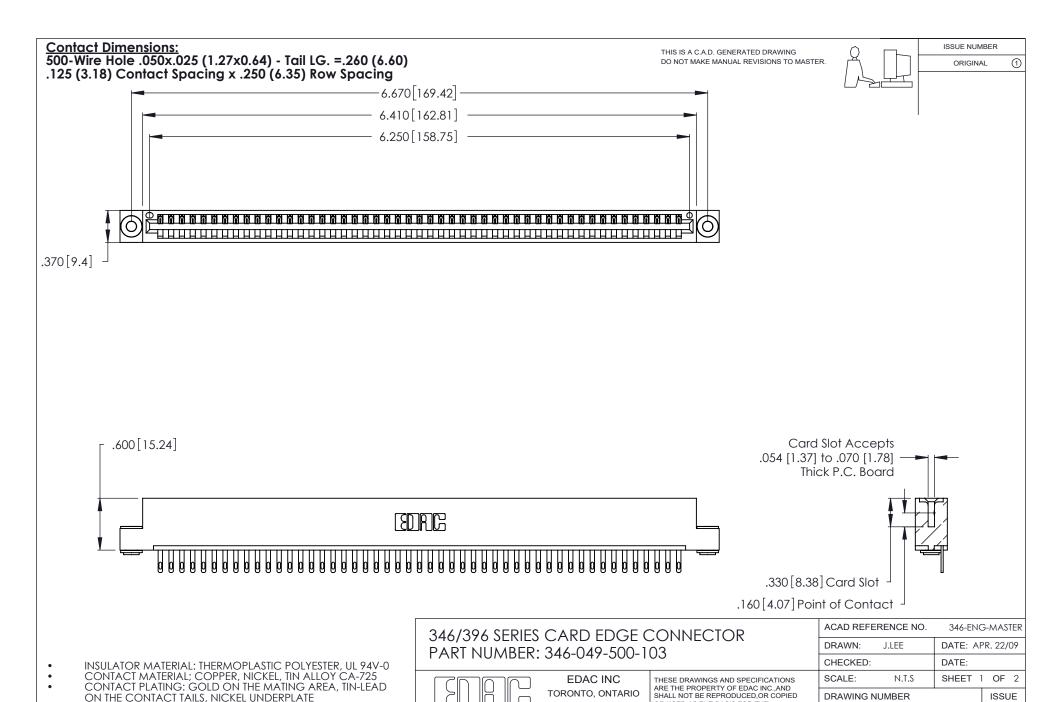

INSULATOR MATERIAL: THERMOPLASTIC POLYESTER, UL 94V-0 CONTACT MATERIAL; COPPER, NICKEL, TIN ALLOY CA-725 CONTACT PLATING: GOLD ON THE MATING AREA, TIN-LEAD

ON THE CONTACT TAILS, NICKEL UNDERPLATE

346/396 SERIES CARD EDGE CONNECTOR CONTACT CODE 555,556,558,559,560 DIMENSIONS