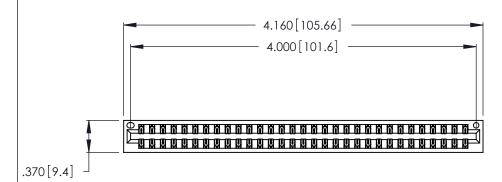

1

Card Slot Accepts .054 [1.37] to .070 [1.78] Thick P.C. Board .330 [8.38] Card Slot .160 [4.07] Point of Contact

- INSULATOR MATERIAL: THERMOPLASTIC POLYESTER, UL 94V-0 CONTACT MATERIAL; COPPER, NICKEL, TIN\_ALLOY CA-725
- CONTACT PLATING: GOLD ON THE MATING AREA, TIN-LEAD ON THE CONTACT TAILS, NICKEL UNDERPLATE

346/396 SERIES CARD EDGE CONNECTOR CONTACT CODE 555,556,558,559,560 DIMENSIONS

YOUR CONNECTION TO QUALITY & SERVICE

**EDAC INC** TORONTO, ONTARIO CANADA

THESE DRAWINGS AND SPECIFICATIONS ARE THE PROPERTY OF EDAC INC.,AND SHALL NOT BE REPRODUCED, OR COPIED OR USED AS THE BASIS FOR THE MANUFACTURE OR SALE OF APPARATUS WITHOUT WRITTEN PERMISSION.