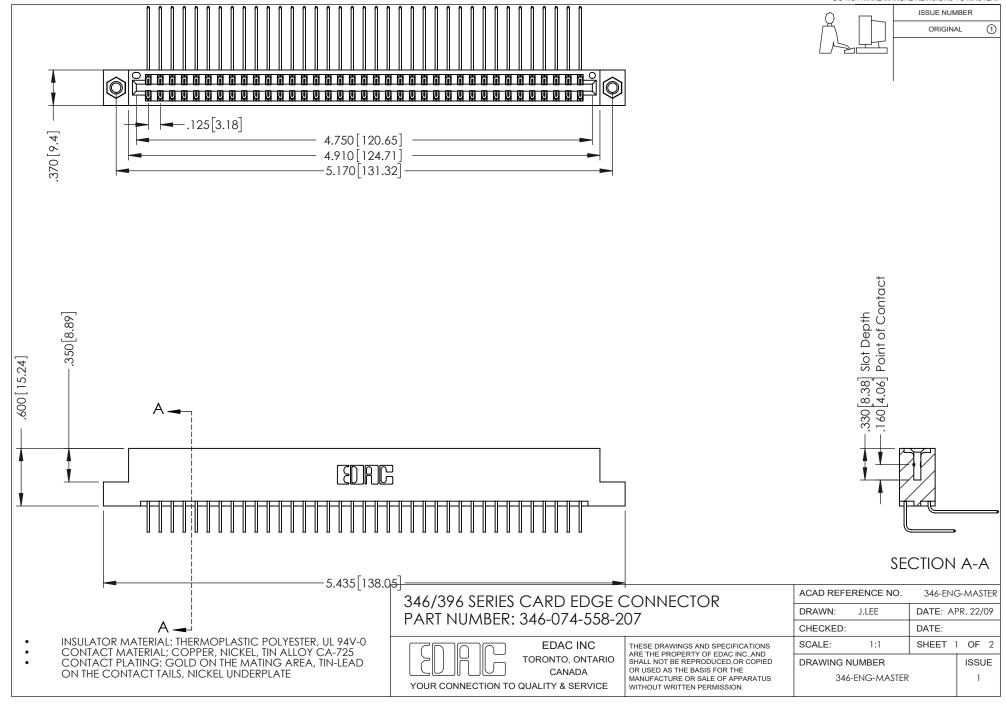

## **Contact Code 556**

INSULATOR MATERIAL: THERMOPLASTIC POLYESTER, UL 94V-0 CONTACT MATERIAL; COPPER, NICKEL, TIN ALLOY CA-725 CONTACT PLATING: GOLD ON THE MATING AREA, TIN-LEAD

ON THE CONTACT TAILS, NICKEL UNDERPLATE

## 346/396 SERIES CARD EDGE CONNECTOR CONTACT CODE 555,556,558,559,560 DIMENSIONS

YOUR CONNECTION TO QUALITY & SERVICE

**EDAC INC** TORONTO, ONTARIO CANADA

THESE DRAWINGS AND SPECIFICATIONS ARE THE PROPERTY OF EDAC INC.,AND SHALL NOT BE REPRODUCED, OR COPIED OR USED AS THE BASIS FOR THE MANUFACTURE OR SALE OF APPARATUS WITHOUT WRITTEN PERMISSION.