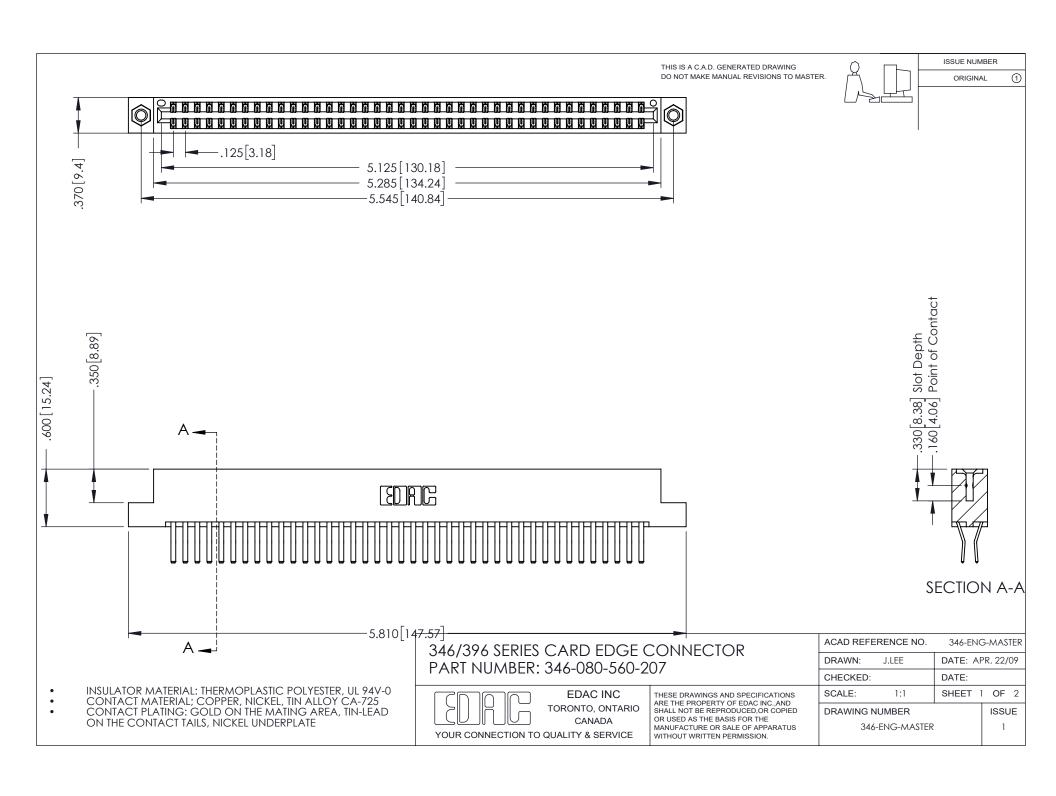

## **Contact Code 556**

INSULATOR MATERIAL: THERMOPLASTIC POLYESTER, UL 94V-0 CONTACT MATERIAL; COPPER, NICKEL, TIN ALLOY CA-725 CONTACT PLATING: GOLD ON THE MATING AREA, TIN-LEAD

ON THE CONTACT TAILS, NICKEL UNDERPLATE

## 346/396 SERIES CARD EDGE CONNECTOR CONTACT CODE 555,556,558,559,560 DIMENSIONS

YOUR CONNECTION TO QUALITY & SERVICE

**EDAC INC** TORONTO, ONTARIO CANADA

THESE DRAWINGS AND SPECIFICATIONS ARE THE PROPERTY OF EDAC INC.,AND SHALL NOT BE REPRODUCED, OR COPIED OR USED AS THE BASIS FOR THE MANUFACTURE OR SALE OF APPARATUS WITHOUT WRITTEN PERMISSION.