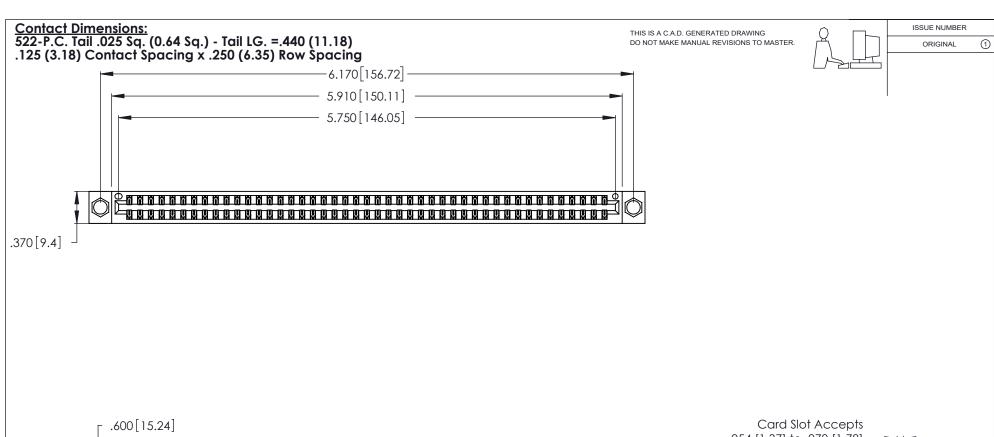

INSULATOR MATERIAL: THERMOPLASTIC POLYESTER, UL 94V-0 CONTACT MATERIAL; COPPER, NICKEL, TIN\_ALLOY CA-725

CONTACT PLATING: GOLD ON THE MATING AREA, TIN-LEAD ON THE CONTACT TAILS, NICKEL UNDERPLATE

| 346/396 SERIES CARD EDGE CONNECTOR |
|------------------------------------|
| PART NUMBER: 346-090-522-804       |

THIS IS A C.A.D. GENERATED DRAWING DO NOT MAKE MANUAL REVISIONS TO MASTER.

ISSUE NUMBER

ORIGINAL

1

**Contact Code 555** 

Contact Code 556

**Contact Code 558** 

**Contact Code 559** 