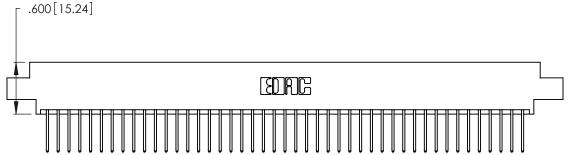

INSULATOR MATERIAL: THERMOPLASTIC POLYESTER, UL 94V-0 CONTACT MATERIAL; COPPER, NICKEL, TIN\_ALLOY CA-725

CONTACT PLATING: GOLD ON THE MATING AREA, TIN-LEAD ON THE CONTACT TAILS, NICKEL UNDERPLATE

| 346/396 SERIES CARD EDGE CONNECTOR |
|------------------------------------|
| PART NUMBER: 346-090-522-804       |

THIS IS A C.A.D. GENERATED DRAWING DO NOT MAKE MANUAL REVISIONS TO MASTER.

ISSUE NUMBER

ORIGINAL

1

**Contact Code 555** 

Contact Code 556

**Contact Code 558** 

**Contact Code 559** 