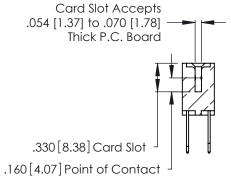

INSULATOR MATERIAL: THERMOPLASTIC POLYESTER, UL 94V-0 CONTACT MATERIAL; COPPER, NICKEL, TIN\_ALLOY CA-725

CONTACT PLATING: GOLD ON THE MATING AREA, TIN-LEAD ON THE CONTACT TAILS, NICKEL UNDERPLATE

| 346/396 SERIES CARD EDGE CONNECTOR |
|------------------------------------|
| PART NUMBER: 346-090-522-804       |

THIS IS A C.A.D. GENERATED DRAWING DO NOT MAKE MANUAL REVISIONS TO MASTER.

ISSUE NUMBER

ORIGINAL

1

**Contact Code 555** 

Contact Code 556

**Contact Code 558** 

**Contact Code 559** 