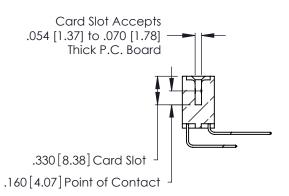

.370 [9.4]

.600 [15.24] 

- INSULATOR MATERIAL: THERMOPLASTIC POLYESTER, UL 94V-0 CONTACT MATERIAL; COPPER, NICKEL, TIN ALLOY CA-725
- CONTACT PLATING: GOLD ON THE MATING AREA, TIN-LEAD ON THE CONTACT TAILS, NICKEL UNDERPLATE