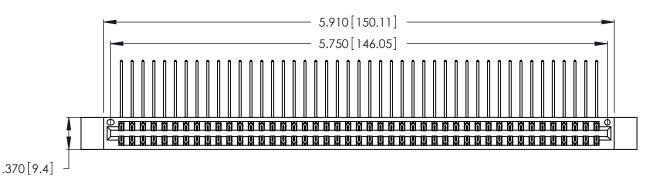

346/396 SERIES CARD EDGE CONNECTOR PART NUMBER: 346-090-559-812

**EDAC INC** TORONTO, ONTARIO CANADA

THESE DRAWINGS AND SPECIFICATIONS ARE THE PROPERTY OF EDAC INC., AND SHALL NOT BE REPRODUCED, OR COPIED OR USED AS THE BASIS FOR THE MANUFACTURE OR SALE OF APPARATUS WITHOUT WRITTEN PERMISSION.

| ACAD REFERENCE NO. |       | 346-ENG-MASTER   |       |
|--------------------|-------|------------------|-------|
| DRAWN:             | J.LEE | DATE: APR. 22/09 |       |
| CHECKED:           |       | DATE:            |       |
| SCALE:             | N.T.S | SHEET            | OF 2  |
| DRAWING NUMBER     |       |                  | ISSUE |
| 346-ENG-MASTER     |       |                  | 1     |
|                    |       |                  |       |