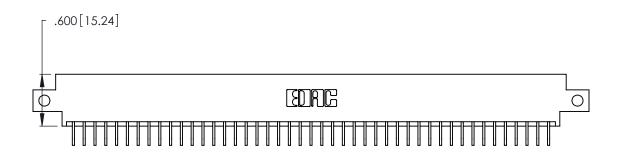

346/396 SERIES CARD EDGE CONNECTOR PART NUMBER: 346-090-559-812

**EDAC INC** TORONTO, ONTARIO CANADA

THESE DRAWINGS AND SPECIFICATIONS ARE THE PROPERTY OF EDAC INC., AND SHALL NOT BE REPRODUCED, OR COPIED OR USED AS THE BASIS FOR THE MANUFACTURE OR SALE OF APPARATUS WITHOUT WRITTEN PERMISSION.

| ACAD REFERENCE NO. |       | 346-ENG-MASTER   |       |
|--------------------|-------|------------------|-------|
| DRAWN:             | J.LEE | DATE: APR. 22/09 |       |
| CHECKED:           |       | DATE:            |       |
| SCALE:             | N.T.S | SHEET            | OF 2  |
| DRAWING NUMBER     |       |                  | ISSUE |
| 346-ENG-MASTER     |       |                  | 1     |
|                    |       |                  |       |