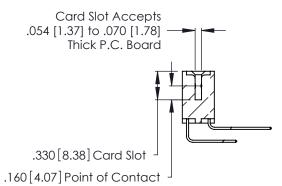

Contact Dimensions:
559-90 Degree Bend (Code 541 Contacts)
See Sheet 2 for Contact Code 555, 556, 558, 559, 560 Dimensions

THIS IS A C.A.D. GENERATED DRAWING DO NOT MAKE MANUAL REVISIONS TO MASTER.

ISSUE NUMBER

THIS IS A C.A.D. GENERATED DRAWING DO NOT MAKE MANUAL REVISIONS TO MASTER.

ISSUE NUMBER

ORIGINAL

1

**Contact Code 555** 

Contact Code 556

**Contact Code 558** 

**Contact Code 559** 

**Contact Code 560** 

INSULATOR MATERIAL: THERMOPLASTIC POLYESTER, UL 94V-0 CONTACT MATERIAL; COPPER, NICKEL, TIN ALLOY CA-725 CONTACT PLATING: GOLD ON THE MATING AREA, TIN-LEAD

ON THE CONTACT TAILS, NICKEL UNDERPLATE

346/396 SERIES CARD EDGE CONNECTOR CONTACT CODE 555,556,558,559,560 DIMENSIONS

YOUR CONNECTION TO QUALITY & SERVICE

**EDAC INC** TORONTO, ONTARIO CANADA

THESE DRAWINGS AND SPECIFICATIONS ARE THE PROPERTY OF EDAC INC.,AND SHALL NOT BE REPRODUCED, OR COPIED OR USED AS THE BASIS FOR THE MANUFACTURE OR SALE OF APPARATUS WITHOUT WRITTEN PERMISSION.