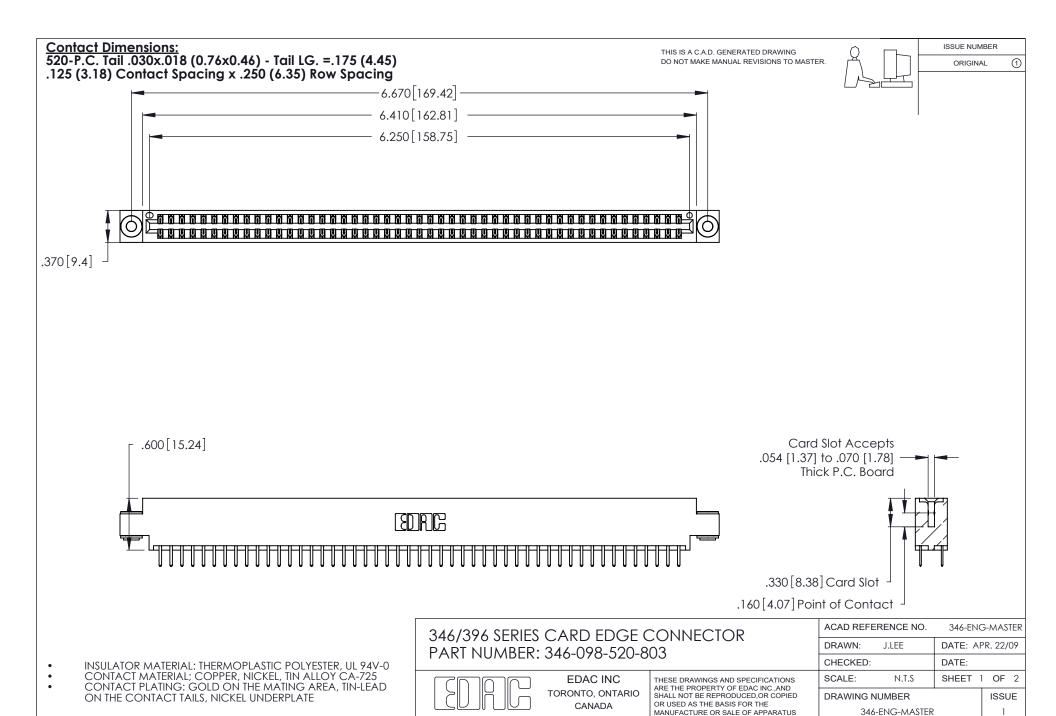

ON THE CONTACT TAILS, NICKEL UNDERPLATE

346/396 SERIES CARD EDGE CONNECTOR CONTACT CODE 555,556,558,559,560 DIMENSIONS

YOUR CONNECTION TO QUALITY & SERVICE

**EDAC INC** TORONTO, ONTARIO CANADA

THESE DRAWINGS AND SPECIFICATIONS ARE THE PROPERTY OF EDAC INC.,AND SHALL NOT BE REPRODUCED, OR COPIED OR USED AS THE BASIS FOR THE MANUFACTURE OR SALE OF APPARATUS WITHOUT WRITTEN PERMISSION.