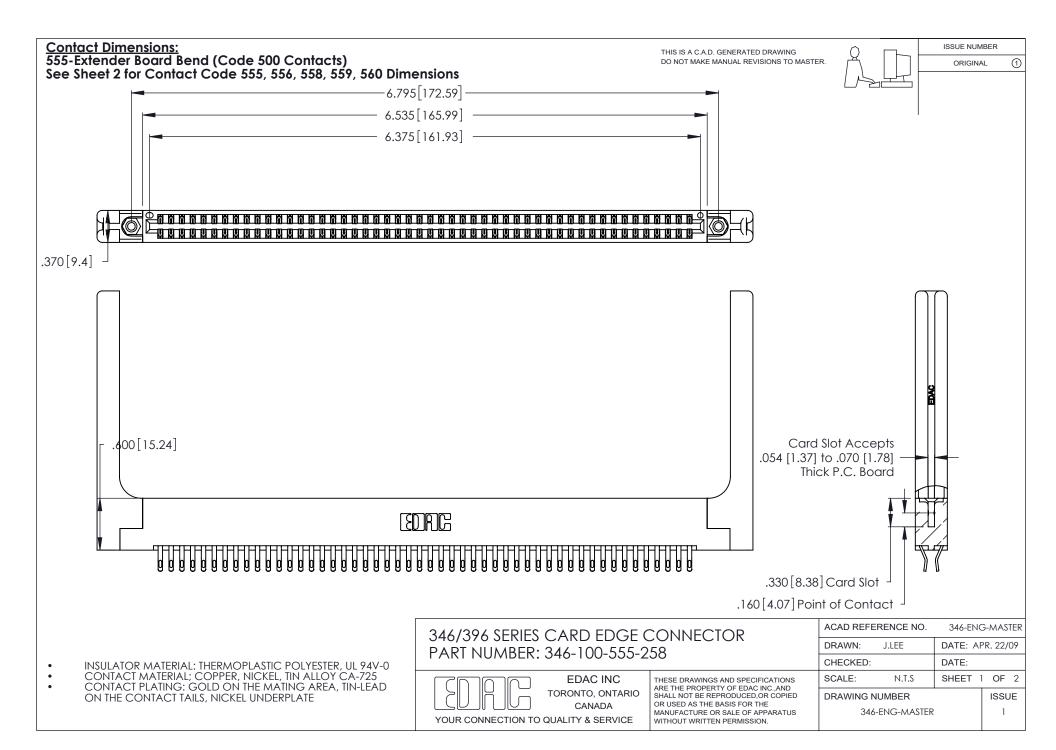

THIS IS A C.A.D. GENERATED DRAWING DO NOT MAKE MANUAL REVISIONS TO MASTER.

ISSUE NUMBER

ORIGINAL

1

**Contact Code 555** 

Contact Code 556

**Contact Code 558** 

**Contact Code 559** 

Contact Code 560

INSULATOR MATERIAL: THERMOPLASTIC POLYESTER, UL 94V-0 CONTACT MATERIAL; COPPER, NICKEL, TIN ALLOY CA-725 CONTACT PLATING: GOLD ON THE MATING AREA, TIN-LEAD

ON THE CONTACT TAILS, NICKEL UNDERPLATE

346/396 SERIES CARD EDGE CONNECTOR CONTACT CODE 555,556,558,559,560 DIMENSIONS

YOUR CONNECTION TO QUALITY & SERVICE

**EDAC INC** TORONTO, ONTARIO CANADA

THESE DRAWINGS AND SPECIFICATIONS ARE THE PROPERTY OF EDAC INC.,AND SHALL NOT BE REPRODUCED, OR COPIED OR USED AS THE BASIS FOR THE MANUFACTURE OR SALE OF APPARATUS WITHOUT WRITTEN PERMISSION.