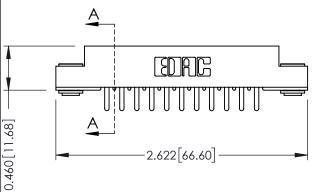

305 / 315 / 355 Card Edge Connector Part Number: 355-022-520-203

YOUR CONNECTION TO QUALITY & SERVICE

|   | ACAD REFERENCE NO | . 305 ENG MASTER  |
|---|-------------------|-------------------|
|   | DRAWN: J.LEE      | DATE: SEPT. 21/09 |
|   | CHECKED:          | DATE:             |
|   | SCALE: NTS        | SHEET 1 OF 2      |
| ) | DRAWING NUMBER    | ISSUE             |