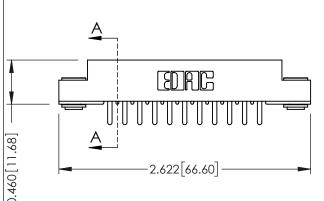

305 / 315 / 355 Card Edge Connector Part Number: 355-022-520-203

YOUR CONNECTION TO QUALITY & SERVICE

|   | ACAD REFERENCE NO | . 305 ENG MASTER  |
|---|-------------------|-------------------|
|   | DRAWN: J.LEE      | DATE: SEPT. 21/09 |
|   | CHECKED:          | DATE:             |
|   | SCALE: NTS        | SHEET 1 OF 2      |
| ) | DRAWING NUMBER    | ISSUE             |