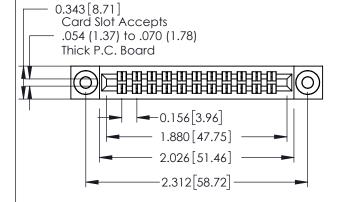

**Mounting Option** 

**Contact Detail** 

03-.116 (2.95) I.D. Floating Eyelets

520-P.C. Tail .046x.013(1.17x0.33) - Tail LG.=.213(5.41) .156 [3.96] Contact Spacing x .140 [3.56] Row Spacing

**See Accompanying Page for: Mounting Options** 

0.090[2.29] Point of Contact

0.295[7.49] Card Slot

305 Assembly