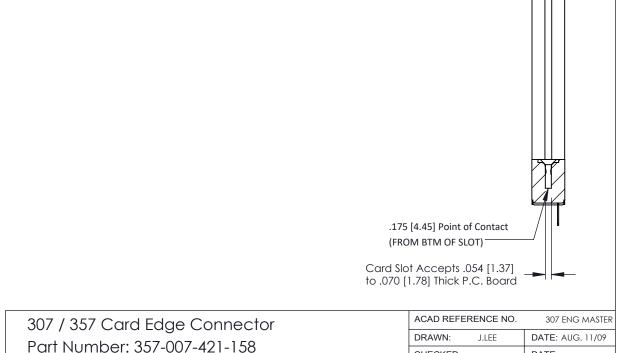

.156 [3.96] Contact Spacing x .200 [5.08] Row Spacing

CHECKED:

NTS

307 Assembly

DRAWING NUMBER

SCALE:

ISSUE NUMBER

SECTION A-A

DATE:

SHEET

OF 3

**ISSUE** 

ORIGINAL

3.343 [8.7<sub>4</sub> 0.156[3.96] 1.256[31.90] -1.402[35.61] 1.688 42.88 2.534 [64.36] 0.473[12.01] 1.998 50.75

**See Accompanying Pages for:** 

- Contact Bend Details
- Mounting Options



THESE DRAWINGS AND SPECIFICATIONS ARE THE PROPERTY OF EDAC INC.,AND

SHALL NOT BE REPRODUCED, OR COPIED

OR USED AS THE BASIS FOR THE MANUFACTURE OR SALE OF APPARATUS

WITHOUT WRITTEN PERMISSION.

**EDAC INC** 

TORONTO, ONTARIO

CANADA

YOUR CONNECTION TO QUALITY & SERVICE