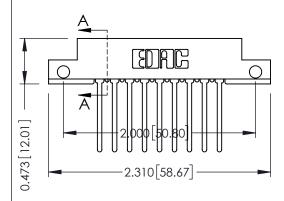

## SECTION A-A

307 ENG MASTER
DATE: AUG. 11/09

SHEET 1 OF 3

J.LEE

307 Assembly

NTS

| 307 / 357 Card Edge Connector<br>Part Number: 357-009-545-112 |                  |                                                                                                                                             | AC. |
|---------------------------------------------------------------|------------------|---------------------------------------------------------------------------------------------------------------------------------------------|-----|
|                                                               |                  |                                                                                                                                             | DRA |
|                                                               |                  |                                                                                                                                             | СН  |
|                                                               | EDAC INC         | THESE DRAWINGS AND SPECIFICATIONS<br>ARE THE PROPERTY OF EDAC INC.,AND<br>SHALL NOT BE REPRODUCED,OR COPIED<br>OR USED AS THE BASIS FOR THE | SC/ |
|                                                               | ORONTO, ONTARIO  |                                                                                                                                             | DRA |
| YOUR CONNECTION TO QU                                         | UALITY & SERVICE | MANUFACTURE OR SALE OF APPARATUS WITHOUT WRITTEN PERMISSION.                                                                                |     |
|                                                               |                  |                                                                                                                                             |     |