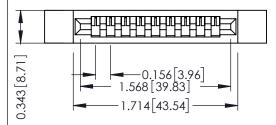

Mounting Option Contact Detail

.128 (3.25) Dia. Side Mounting Holes Wire Wrap .046x.013(1.17x0.33) - Tail LG=.708(17.98) .156 [3.96] Contact Spacing x .200 [5.08] Row Spacing

THIS IS A C.A.D. GENERATED DRAWING DO NOT MAKE MANUAL REVISIONS TO MAS