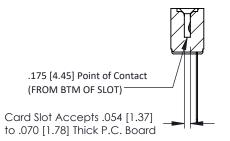

Mounting Option Contact Detail

.128 (3.25) Dia. Side Mounting Holes Wire Wrap .046x.013(1.17x0.33) - Tail LG=.708(17.98) .156 [3.96] Contact Spacing x .200 [5.08] Row Spacing

THIS IS A C.A.D. GENERATED DRAWING DO NOT MAKE MANUAL REVISIONS TO MAS