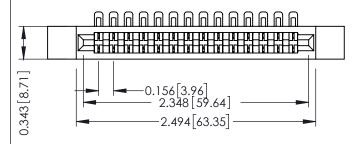

.156 [3.96] Contact Spacing x .200 [5.08] Row Spacing

ISSUE NUMBER ORIGINAL

## **See Accompanying Pages for:**

- **Contact Bend Details**
- **Mounting Options**

SECTION A-A

Card Slot Accepts .054 [1.37] to .070 [1.78] Thick P.C. Board

307 / 357 Card Edge Connector Part Number: 357-014-454-112