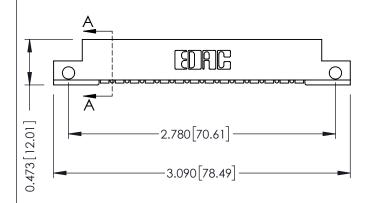

## **See Accompanying Pages for:**

- **Contact Bend Details**
- **Mounting Options**

SECTION A-A

Card Slot Accepts .054 [1.37] to .070 [1.78] Thick P.C. Board

307 / 357 Card Edge Connector Part Number: 357-014-454-112