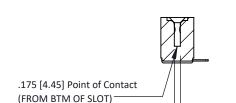

## **See Accompanying Pages for:**

- **Contact Bend Details**
- **Mounting Options**

SECTION A-A

Card Slot Accepts .054 [1.37] to .070 [1.78] Thick P.C. Board

307 / 357 Card Edge Connector Part Number: 357-014-454-112