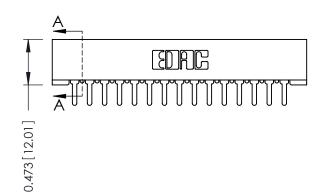

Mounting Option
No Mounting Lugs

**Contact Detail** 

PC Tail .046x.013(1.17x0.33) - Tail LG=.213(5.41) .156 [3.96] Contact Spacing x .200 [5.08] Row Spacing THIS IS A C.A.D. GENERATED DRAWING DO NOT MAKE MANUAL REVISIONS TO MASTER.