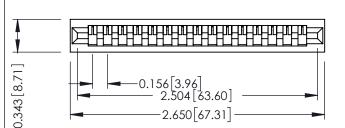

Mounting Option
No Mounting Lugs

**Contact Detail** 

PC Tail .046x.013(1.17x0.33) - Tail LG=.213(5.41) .156 [3.96] Contact Spacing x .200 [5.08] Row Spacing THIS IS A C.A.D. GENERATED DRAWING DO NOT MAKE MANUAL REVISIONS TO MASTER.