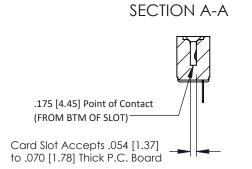

Mounting Option
No Mounting Lugs

**Contact Detail** 

PC Tail .046x.013(1.17x0.33) - Tail LG=.213(5.41) .156 [3.96] Contact Spacing x .200 [5.08] Row Spacing THIS IS A C.A.D. GENERATED DRAWING DO NOT MAKE MANUAL REVISIONS TO MASTER.