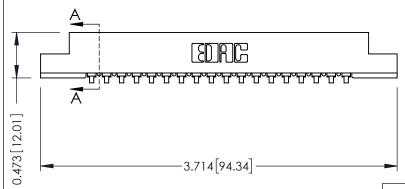

## SECTION A-A

**See Accompanying Pages for:** 

- **Contact Bend Details**
- **Mounting Options**

307 / 357 Card Edge Connector Part Number: 357-018-453-107

**EDAC INC** TORONTO, ONTARIO CANADA

THESE DRAWINGS AND SPECIFICATIONS ARE THE PROPERTY OF EDAC INC.,AND SHALL NOT BE REPRODUCED, OR COPIED OR USED AS THE BASIS FOR THE MANUFACTURE OR SALE OF APPARATUS WITHOUT WRITTEN PERMISSION.