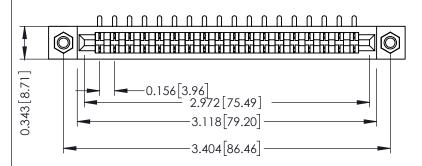

## SECTION A-A

**See Accompanying Pages for:** 

- **Contact Bend Details**
- **Mounting Options**

307 / 357 Card Edge Connector Part Number: 357-018-453-107

**EDAC INC** TORONTO, ONTARIO CANADA

THESE DRAWINGS AND SPECIFICATIONS ARE THE PROPERTY OF EDAC INC.,AND SHALL NOT BE REPRODUCED, OR COPIED OR USED AS THE BASIS FOR THE MANUFACTURE OR SALE OF APPARATUS WITHOUT WRITTEN PERMISSION.