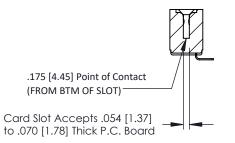

## SECTION A-A

**See Accompanying Pages for:** 

- **Contact Bend Details**
- **Mounting Options**

307 / 357 Card Edge Connector Part Number: 357-018-453-107

**EDAC INC** TORONTO, ONTARIO CANADA

THESE DRAWINGS AND SPECIFICATIONS ARE THE PROPERTY OF EDAC INC.,AND SHALL NOT BE REPRODUCED, OR COPIED OR USED AS THE BASIS FOR THE MANUFACTURE OR SALE OF APPARATUS WITHOUT WRITTEN PERMISSION.