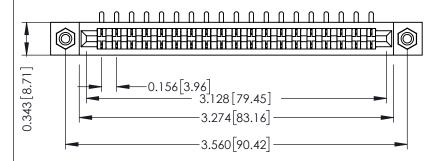

**Mounting Option** #4-40 Unified Threaded Inserts **Contact Detail** 

90 Degree Bend (Code 521 Contacts)

.156 [3.96] Contact Spacing x .200 [5.08] Row Spacing

## **See Accompanying Pages for:**

- **Contact Bend Details**
- **Mounting Options**

307 / 357 Card Edge Connector Part Number: 357-019-553-108

| ACAD REFERENCE NO | . 307 ENG MASTER |
|-------------------|------------------|
| DRAWN: J.LEE      | DATE: AUG. 11/09 |
| CHECKED:          | DATE:            |
| SCALE: NTS        | SHEET 1 OF 3     |
| DRAWING NUMBER    | ISSUE            |