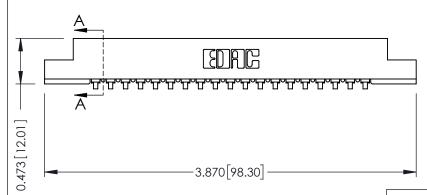

## SECTION A-A

.175 [4.45] Point of Contact (FROM BTM OF SLOT) Card Slot Accepts .054 [1.37] to .070 [1.78] Thick P.C. Board