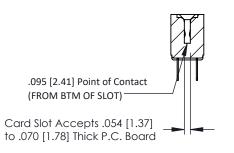

Mounting Option
No Mounting Lugs

**Contact Detail** 

PC Tail .046x.013(1.17x0.33) - Tail LG=.213(5.41) .156 [3.96] Contact Spacing x .200 [5.08] Row Spacing THIS IS A C.A.D. GENERATED DRAWING DO NOT MAKE MANUAL REVISIONS TO MAS