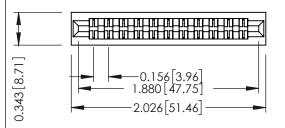

Mounting Option
No Mounting Lugs

**Contact Detail** 

PC Tail .046x.013(1.17x0.33) - Tail LG=.213(5.41) .156 [3.96] Contact Spacing x .200 [5.08] Row Spacing THIS IS A C.A.D. GENERATED DRAWING DO NOT MAKE MANUAL REVISIONS TO MAS