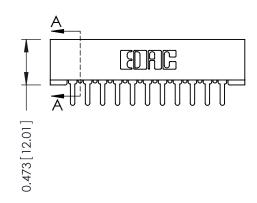

## SECTION A-A

307 ENG MASTER
DATE: AUG. 11/09

SHEET 1 OF 3

J.LEE

307 Assembly

NTS

| 307 / 357 Card Edge Connector<br>Part Number: 357-022-520-201 |                            |                                                                   | А  |
|---------------------------------------------------------------|----------------------------|-------------------------------------------------------------------|----|
|                                                               |                            |                                                                   | D  |
|                                                               |                            |                                                                   | С  |
|                                                               | EDAC INC                   | THESE DRAWINGS AND SPECIFICATIONS ARE THE PROPERTY OF EDAC INCAND | S  |
|                                                               | TORONTO, ONTARIO<br>CANADA | SHALL NOT BE REPRODUCED, OR COPIED OR USED AS THE BASIS FOR THE   | DI |